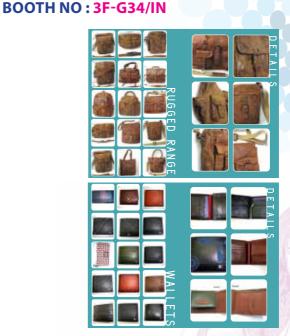

### **TEJA INDUSTRIES**

## **Contact Executive:**

Mr. Mohanjit Singh Malik, Partner

### Office Address:

306, Vasan Udyog Bhavan, Senapati Bapat Marg,

Lower Parel, Mumbai – 400013,India Tel : 022-6660 7676 / 77

Fax : 022-6660 7978

Email : tejaindustries.teja@gmail.com

Website: www.hidecraft.com

## **Factory Address:**

301 Vasan Udyog Bhavan, Senapati Bapat Marg, Lower Parel, Mumbai-400 013

## **Display Products:**

**Leather Goods** 

### **Main Markets:**

U.K, Germany, Ireland, U.S.A.

## **Annual Production Capacity:**

Wallets 200,000 Pieces, Bags 150,000 Pieces, Belts 500,000 Pieces

# **Brief History of the company:**

Teja Industries, a govt. recognized Export House, Manufacture's bags, wallets and belts since 1980. We have most modern factory in Chennai and we also have a smaller manufacturing facility in Mumbai. We have our own leather finishing tannery in Chennai where we finish the leather from the crust. This gives us control over the final material. All machines like polishing, moliss staking, roller coating, auto spraying, buffing, rotopress, embossing etc. are available with us. Teja Industries is a socially compliant factory and has successfully passed all social audits conducted by SGS on behalf of world renowned stores like Marks and Spencer and Debenhams etc.