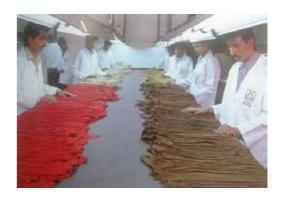

Articles/raw materials: We produce both domestic and imported raw materials for cow articles. Cow crust calf is a repolishable article mainly used for shoe upper and is available in sizes 5-12 and 12 up in full hides in thickness 0.7/0.9 mm and in thickness 0.9/1.1 mm. This is a burnishable finish wherein there is scope for polishing once the shoe is made. We produce this article both in domestic and imported raw material. Cow fullard is a natural milled type of leather available as either fully finished or with a repolishable finish depending on the needs of the customer. We produce this article in two sizes namely size 3/5 ft in thickness 0.6/0.8 mm, and size 5/10 ft in thickness 0.7/0.9 mm. We also offer this article in a full veg tanned process known as "VEGATA" with polished effect. Fullard article is used both for the production of leather goods and shoes. Cow Deer Tan is available both in natural milled finish and printed milled finish depending on the clients needs. We produce this article both in hides and sides, in thickness varing from 1.0 mm to 1.6 mm in big sizes. This article is fully finished and is predominantly used by bag manufacturers. Cow Joy is a haircelled economy upper available in both full grain and corrected grain finishes in thickness 1.1/1.3 mm and in hides and sides.