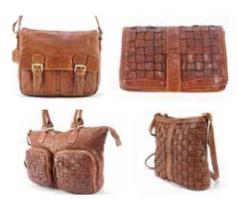

# Creative Pelt Pvt. Ltd.

## Booth No: 3F-D01/IN

## **Display Products:**

Ladies Hand Bag, Satchel, Executive Case, Compendium, Wallet, Back Pack, Purse, Body Bag, C.C. Holder, Passport Holder, Key Case and other small leather accessories