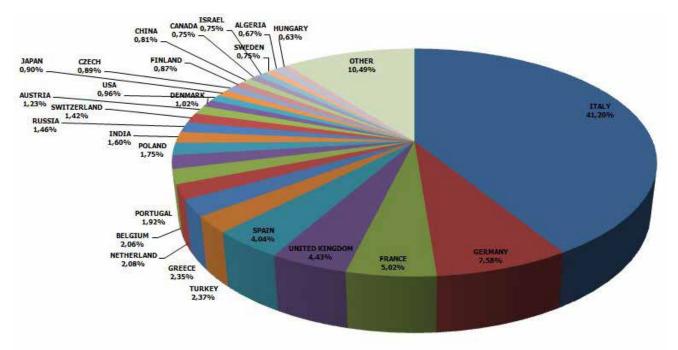

The trade visitors increase from overseas countries is explained in the following graphs which was published by the fair organizer

#### THE LEADING COUNTRIES REPRESENTED BY EXPO RIVA SCHUH VISITORS (85th EDITION)