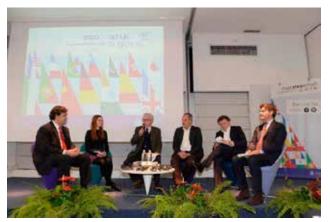

Following the opening remarks by the Chairman of Riva del Garda Fierecongressi, Roberto Pellegrini, the discussion kicked off with a talk by Bernadette Kissane of EU-ROMONITOR INTERNATIONAL, an independent research agency and market leader at global level. She gave an insight into the major channels of evolution the footwear market has witnessed and also global consumption, looking particularly at the expansion taking place in the Middle East and Africa.

A debate followed and moderated by the journalist, Giorgio Lonardi, regarding the key evolutions in the international footwear sector, and also which was also participated by dignitaries by João Maia, Executive Director of Apiccaps – the Portuguese Footwear Components Leather Goods Manufacturers' Association, Gianluca Mirante, Director, Italy of the Hong Kong Trade Development Council, and Giovanni Laezza, Managing Director of Riva del Garda Fierecongressi.