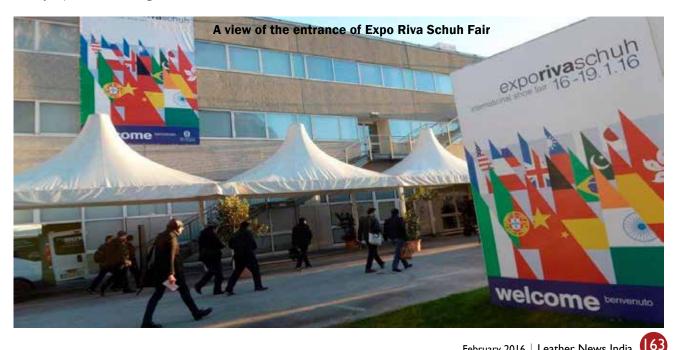

#### About Expo Riva Schuh Fair

The 85th edition of Expo Riva Schuh was held in the valley of Riva Del Garda, Italy from 16-19th January 2016, launching the fair season for the footwear sector, and offering an advantageous observation point on the trends of the footwear market at global level. The international aspect has always been at the core of this event: a total numbers of 1,408 exhibitors presented their finest collections for Autumn/Winter 2016/17 in an area of 32500 sq.mt. It is pertinent to mention that 1,097 were overseas participants visited this edition from all over the world. There were a notable presence of groups of companies from the key footwear producing countries, such as India, China, Brazil, Turkey, Spain and Portugal.