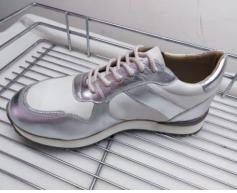

# TORPEDO SHOES PVT. LTD

The Parent Company started in 1960 & engaged in manufacturing of Leather & Shoes. It has Gold Rated LWG Tannery. Torpedo is a manufacturer of Shoes on Direct Injection, Cemented & Opanka and producing 1 Million pairs annually. The Production is for Men & Women Casual Footwear & Safety Footwear on different Safety Standards. The Unit is also ISO9001 & SA8000 certified.

## **PRODUCTS**

Footwear for Men & Women
 On Direct Injection, Cemented & Opanka

Casual Footwear

Safety Footwear

• Finished Leather for Shoes, Bags, Belts & Furniture

## **PHOTO GALLERY**

**MODEL: BEN 36** 

**MODEL: DENIZE 13** 

**MODEL: KINLEY 05** 

**MODEL: DENIZE 03** 

MODEL: CANCALE

**MODEL: BONDY 02**