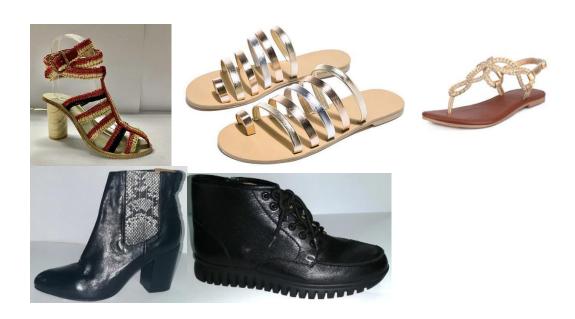

#### RAADHIKA SHOECRAFTS

Raadhika Shoecrafts Private Limited (RSPL) is a premium footwear manufacturer based in the southern Indian city of Chennai. Our business is focused on providing our branded customers with high quality leather footwear that reflects our commitment to high quality standards, fine craftsmanship, and design innovation. At Raadhika we are able to effortlessly combine our knowledge of traditional European shoemaking with modern design and footwear production technology to deliver a product that meets all our customers' expectations.

Key strengths: High quality product at competitive prices: We produce footwear with a variety of constructions. We are specialists in cemented and Goodyear welted shoes although we routinely make hand stitched moccasins, strobel and Bologna constructions for both women and men. We are skilled in hand finishing our shoes. In terms of pricing, our women's cemented shoes range from Euro 20 to 26, cemented ankle boots range from € 22 to € 30 while our cemented knee boots range from € 28 to € 45. Our men's cemented shoes range from € 22 to € 28; cemented ankle boots from € 25 to € 35 and men's Goodyear welted shoes from € 32 to € 45.

Product Engineering Department: We have a team of skilled product engineers and designers who develop patterns using the latest CAD technology.

Modern machinery: Our factory is equipped with German, British and Italian machines and regularly upgraded. We also have an in-house sole plant equipped with Italian technology.

Skilled workforce and production team: Most of our 500 workers have been employed for 5 to 10 years and a majority of our workforce are women. Our present production capacity is 24,000 pairs of cemented shoes and 7,200 pairs of Goodyear welted shoes per month, with scope to increase production based on customer requirements.

Leathers: We have strong relationships with tanneries for several years. We develop high quality upper and lining leathers. These include burnishable full-grain French calf; Spanish bull pull-up; Cow natural milled leathers; cow softy in metallic and non-metallic colors; cow patent leather; cow smooth and brush-off leather; sheep nappa in metallic and non-metallic colors; and printed goat leather among others. For many of our branded customers we also source leathers from France, Italy, Spain, Turkey and Argentina.