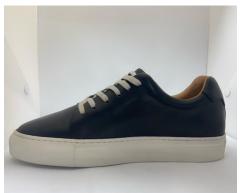

# TORPEDO SHOES PVT. LTD

The Parent Company started in 1960 & engaged in manufacturing of Leather & Shoes. It has Gold Rated LWG Tannery. Torpedo is a manufacturer of Shoes on Direct Injection, Cemented & Opanka and producing 1 Million pairs annually. The Production is for Men & Women Casual Footwear & Safety Footwear on different Safety Standards. The Unit is also ISO9001 & SA8000 certified.

## **PRODUCTS**

Footwear for Men & Women
 On Direct Injection, Cemented & Opanka

Casual Footwear

Safety Footwear

• Finished Leather for Shoes, Bags, Belts & Furniture

## **PHOTO GALLERY**

**MODEL: BEN 36** 

**MODEL: DENIZE 13** 

**MODEL: KINLEY 05** 

**MODEL: DENIZE 03** 

MODEL: CANCALE

**MODEL: BONDY 02**