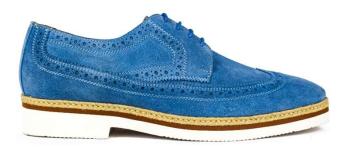

# PERFECT SHOE FABRIC

Perfect Shoe Fabric was established in the year 1993 which started with 20 employees producing leather school bags for a Norwegian brand, it has since evolved to a tannery producing lamb & calf finished skins and then to a shoe upper factory with a daily capacity of 1000 pairs/day.

We also have a specialised sneaker factory emphasising on high quality leather and materials for the premium segment.

We provide below few pictures of our products along with the contact details for your kind perusal.