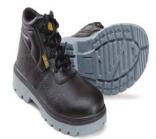

Keeping in view the increasing demand of safety shoes world over, JAMA has now set up a plant for manufacturing Single Density & Double-Density PU Moulded Safety Footwear. JAMA has a wide variety of safety footwear, ranging from categories S1 to S3. The company uses only thefinest quality raw material for the production of its safety footwear enhancing product life.

The safety shoes offer features such as Oil & Fuel Resistance, Slip Resistance, 200 Joules Toe Protection, Anti-Puncture & Electrical resistance to name a few making it suitable for a wide-variety of work environments such as construction, mining, oil refining and many more. JAMA's safety shoes not only provide excellent protection to the wearer's feet but also offer a unique combination of comfort and style, making them practical for every-day use. JAMA has also set up a BIS compliant Safety Shoe Testing Laboratory. All safety shoes manufactured by JAMA are in compliance with EN ISO 20345:2011 & IS 15298:2016 Part-2 standards.