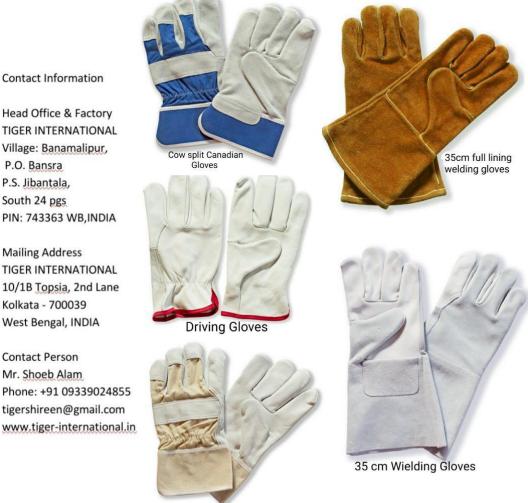

### TIGER INTERNATIONAL

TIGER INTERNATIONAL are manufacturers and exporters of Industrial Leather Gloves based in Kolkata, India. We are in leather business for more than60 years and started our exporting safety gloves 25 years back. We are ISO 9001 and 14001 and BSCI Certified by SGS.

We are known as specialists in quality safety gloves andhave an annual turnover of 2 million USD approx. We are exporting to well renowned companies in Germany, Italy and Russia who are known for their quality requirement.

#### WHY CHOOSE TIGER INTERNATIONAL?

P.O. Bansra

P.S. Jibantala, South 24 pgs

**Contact Person** 

Customized quality products with fine craftsmanship at a low price as per your patters and specifications.

The entire process from raw hide to finished gloves is done in our own factory and tannery under the supervision of experts that enable us to control the quality and cost of productionright from the beginning and maintain EU norms.

With a production capacity of over 3 million pairs annually we are well poised to meet the demands of any industry.

Cow Grain Canadian Gloves