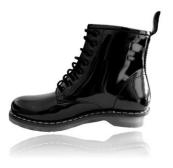

## PERFECT SHOE FABRIC

Perfect Shoe Fabric was established in the year 1993 which started with 20 employees producing leather school bags for a Norwegian brand, it has since evolved to a tannery producing lamb & calf finished skins and then to a shoe upper factory with a daily capacity of 1000 pairs/day.

We also have a specialised sneaker factory emphasising on high quality leather and materials for the premium segment.

We provide below few pictures of our products along with the contact details for your kind perusal.