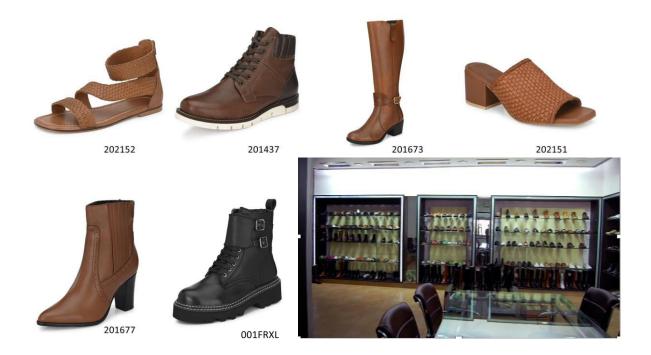

## PERFECT SHOE FABRIC

Perfect Shoe Fabric was established in the year 1993 which started with 20 employees producing leather school bags for a Norwegian brand, it has since evolved to a tannery producing lamb & calf finished skins and then to a shoe upper factory with a daily capacity of 1000 pairs/day.

We also have a specialised sneaker factory emphasising on high quality leather and materials for the premium segment.

We provide below few pictures of our products along with the contact details for your kind perusal.