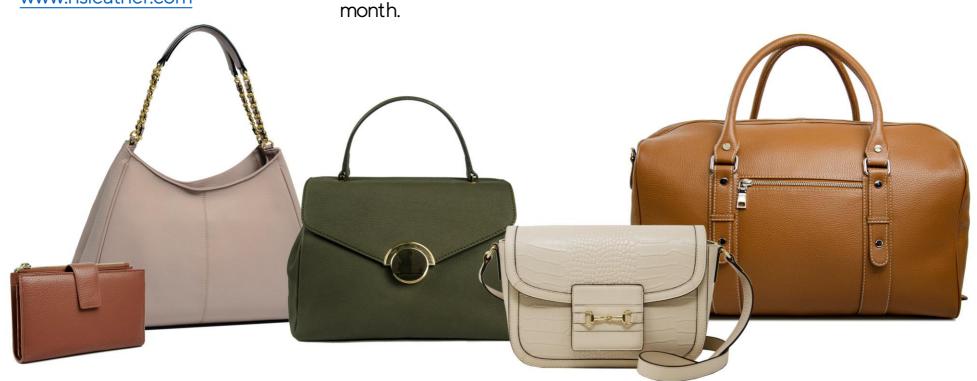

#### Product

- Bags & Pouches like Ladies' Handbags both in Classic and Trendy styles, Shoulder Bags, Party
- Small Leather Goods like Wallets for ladies & gents,
- Agenda Covers / Ring Binders Corporate Gift & Promotional Items like Travel Wallets,
- Portfolios, Laptop Cases
- <u>Leather:</u> Cow, Buffalo, Goat & Sheep Leather in various types and finishes, viz. DD & DDDM (Naked / Finished), NDM, PDM, Softee, Nappa, Aniline, Polished, Oily, VT (Veg Tanned), Antique, WASHED etc.
- Fabric: Cotton, Canvas, denim, velvet, net fabrics.