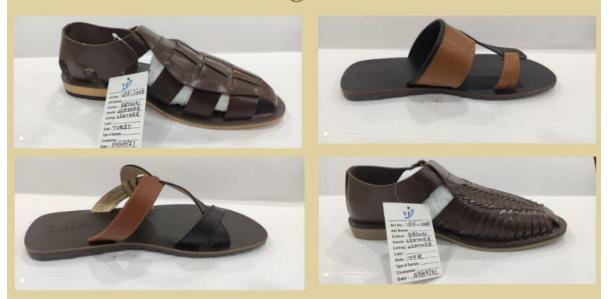

# VARBI FOOTWEAR AND FASHION PVT. LTD

We are professional manufacturers who specialise in footwear for over a decade. Our product profile comprises of making leather, Pu and synthetic footwear. Our expertise include making flip-flops, sandals, huarache.

Our USP is in weaving and designing leather footwear. Our product price ranges from \$7 - \$20. We export to Australia, France, UK, Belgium.

Babosa Industrial Park, Bldg. No. A4, Unit No. 201-205, Mumbai-Nashik Highway, Saravali Village, Bhiwandi, Thane- 421302 E-add: varbifootwear@gmail.com Mob: +91 7567627758