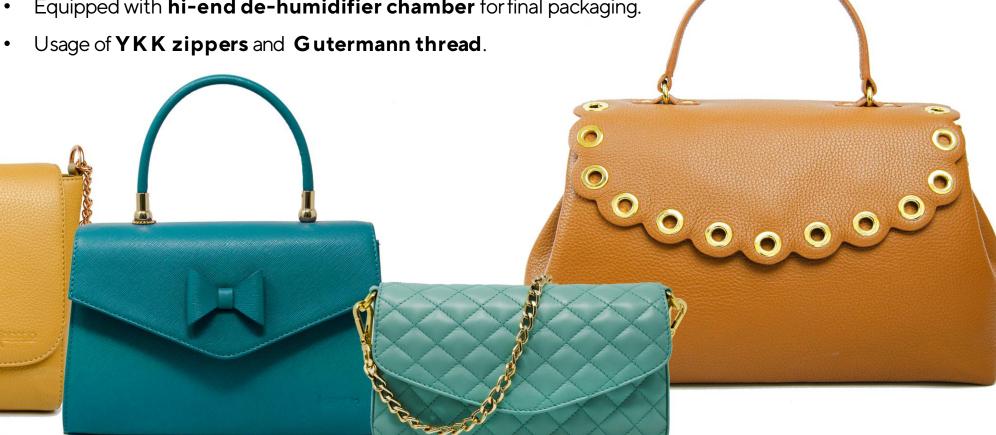

### **Products**

At NS Leather we cater to the styling needs of both men and women.

Our range of leather products includes crossbody, shopper, messenger, luggage bags, wallets etc.

We also develop designs such as laser-cuts, stitch-work, woven bags, digital prints, washed bags etc.

Equipped with hi-end de-humidifier chamber for final packaging.