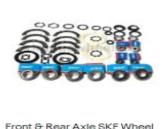

Free postage

Front & Rear Axle SKF Wheel Bearing Rebuild Kit Fits... £173.84

Free postage