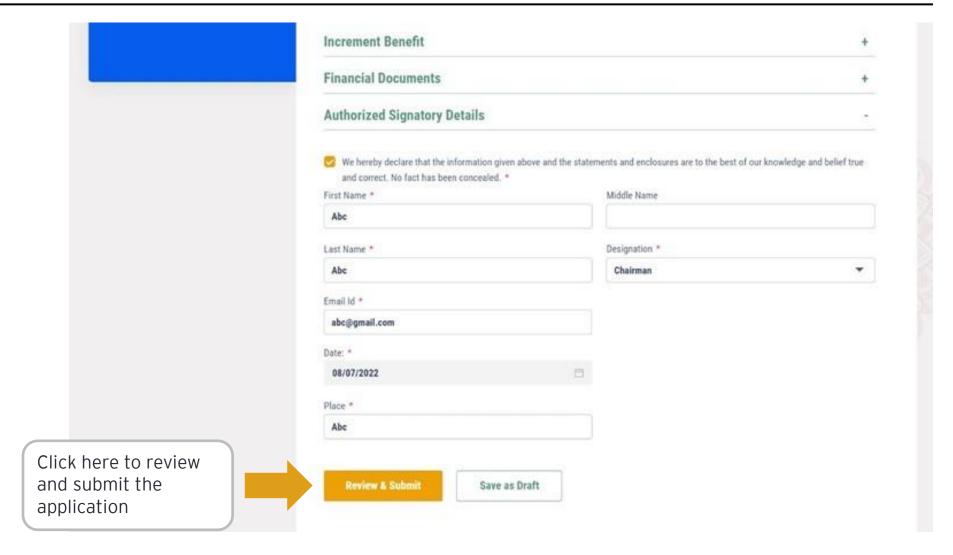

Expand all the sections of the form by clicking on '+' and fill all the mandatory fields

DEPARTMENT FOR PROMOTION OF

INDUSTRY AND INTERNAL TRADE MINISTRY OF COMMERCE & INDUSTRY GOVERNMENT OF INDIA

Click on the download button to download a template provided by the ministry