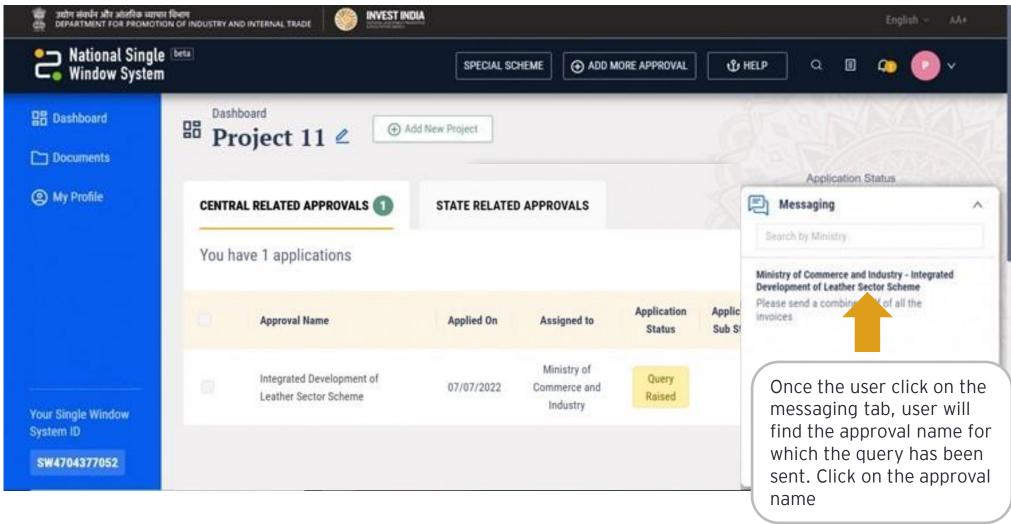

## Respond to Ministry Queries

#### Respond to Queries

| #   | Respond to Queries                            | Reference<br>slide |
|-----|-----------------------------------------------|--------------------|
| 3.1 | View/Respond to Queries                       | <u>19</u>          |
| 3.2 | Messaging Window for Clarification to Queries | 20-21              |