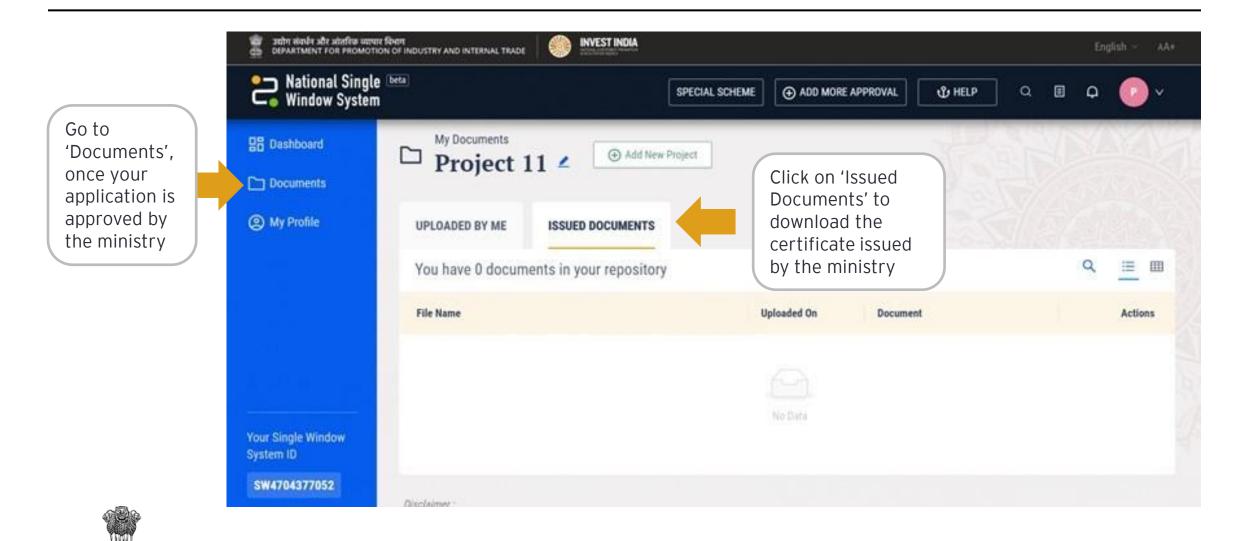

### **Download Issued Certificate**

#### **Issued Certificate**

| #   | Issued Certificate                 | Reference<br>slide |
|-----|------------------------------------|--------------------|
| 2.1 | How to Download Issued Certificate | <u>18</u>          |