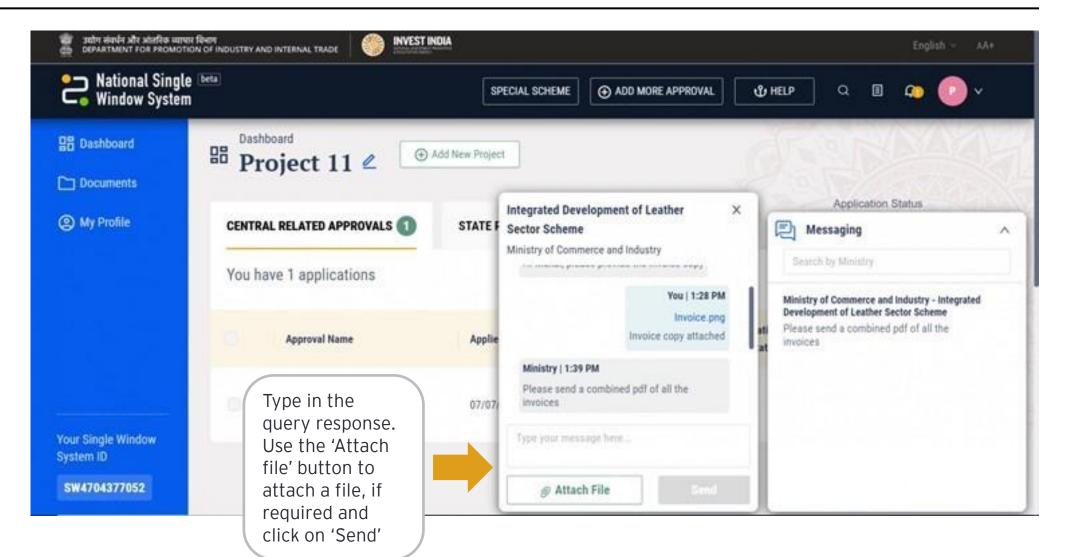

## Respond to Ministry Queries

#### Respond to Queries

| #   | Respond to Queries                            | Reference<br>slide |
|-----|-----------------------------------------------|--------------------|
| 3.1 | View/Respond to Queries                       | <u>19</u>          |
| 3.2 | Messaging Window for Clarification to Queries | 20-21              |