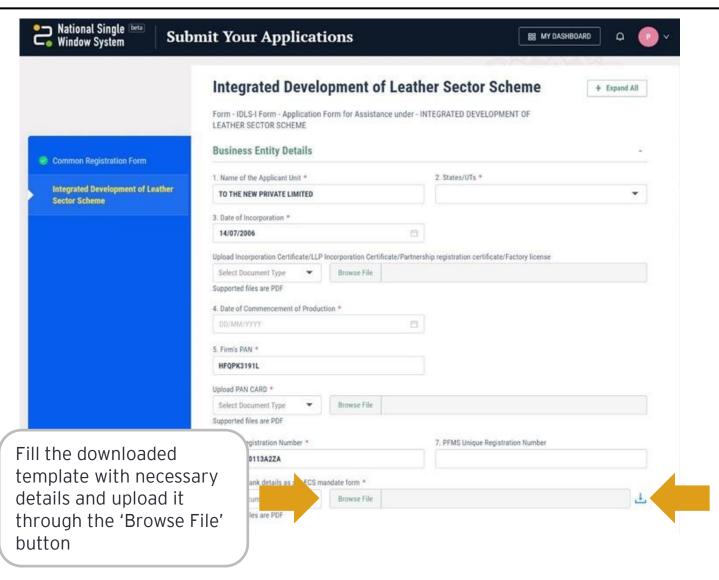

Expand all the sections of the form by clicking on '+' and fill all the mandatory fields

DEPARTMENT FOR PROMOTION OF

INDUSTRY AND INTERNAL TRADE MINISTRY OF COMMERCE & INDUSTRY GOVERNMENT OF INDIA

Click on the download button to download a template provided by the ministry