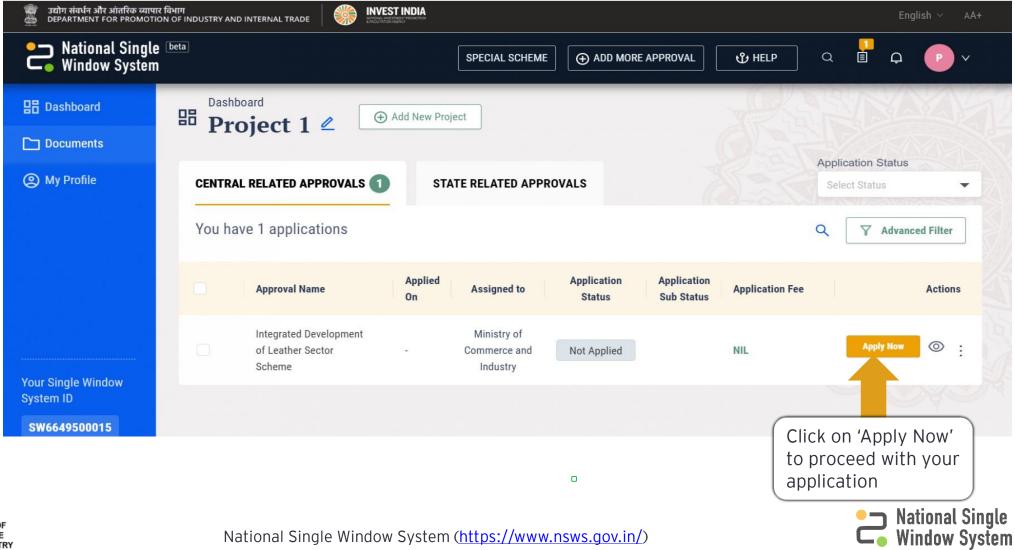

#### How to Apply for Integrated Development of Leather Sector Scheme

| #   | Apply for Integrated Development of Leather Sector Scheme                  | Reference slide |
|-----|----------------------------------------------------------------------------|-----------------|
| 1.1 | Go to NSWS Homepage: www.nsws.gov.in                                       | <u>1</u>        |
| 1.2 | Navigate to the Integrated Footwear and Leather Development Programme Page | 2               |
| 1.3 | Apply for Integrated Development of Leather Sector Scheme                  | 3               |
| 1.4 | Login/Register to Apply                                                    | 4               |
| 1.5 | My Approvals                                                               | <u>5</u>        |
| 1.6 | Apply for the Scheme                                                       | <u>6</u>        |
| 1.7 | Fill the Common Registration Form                                          | <u>7-9</u>      |
| 1.8 | Fill the Scheme Specific Form                                              | 10-16           |
| 1.9 | Approval Applied                                                           | <u>17</u>       |