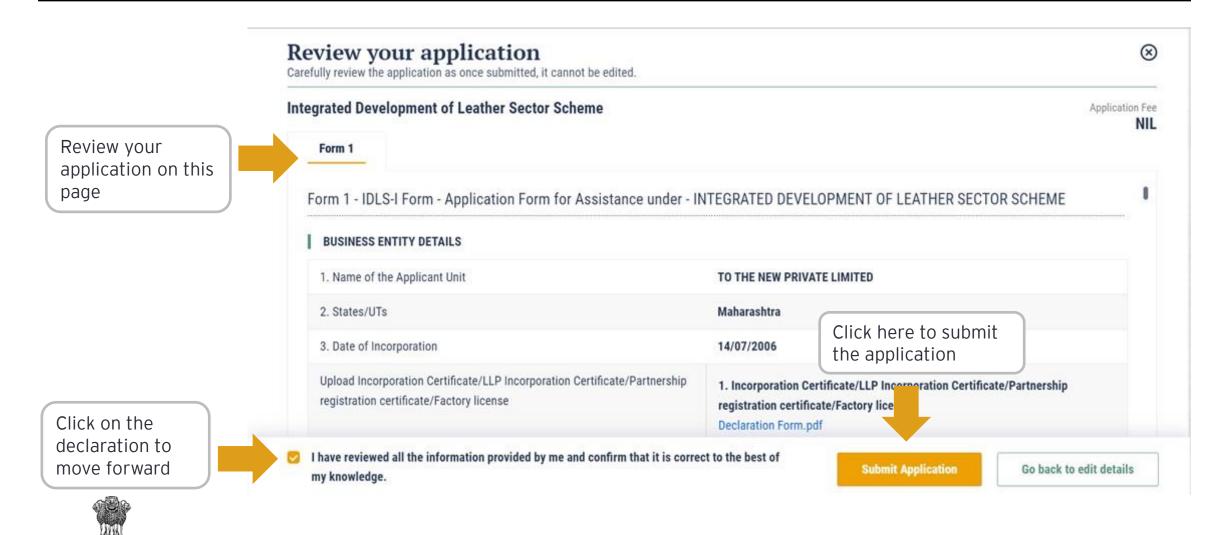

#### How to Apply for Integrated Development of Leather Sector Scheme

| #   | Apply for Integrated Development of Leather Sector Scheme                  | Reference slide |
|-----|----------------------------------------------------------------------------|-----------------|
| 1.1 | Go to NSWS Homepage: www.nsws.gov.in                                       | <u>1</u>        |
| 1.2 | Navigate to the Integrated Footwear and Leather Development Programme Page | 2               |
| 1.3 | Apply for Integrated Development of Leather Sector Scheme                  | 3               |
| 1.4 | Login/Register to Apply                                                    | 4               |
| 1.5 | My Approvals                                                               | <u>5</u>        |
| 1.6 | Apply for the Scheme                                                       | <u>6</u>        |
| 1.7 | Fill the Common Registration Form                                          | <u>7-9</u>      |
| 1.8 | Fill the Scheme Specific Form                                              | 10-16           |
| 1.9 | Approval Applied                                                           | <u>17</u>       |