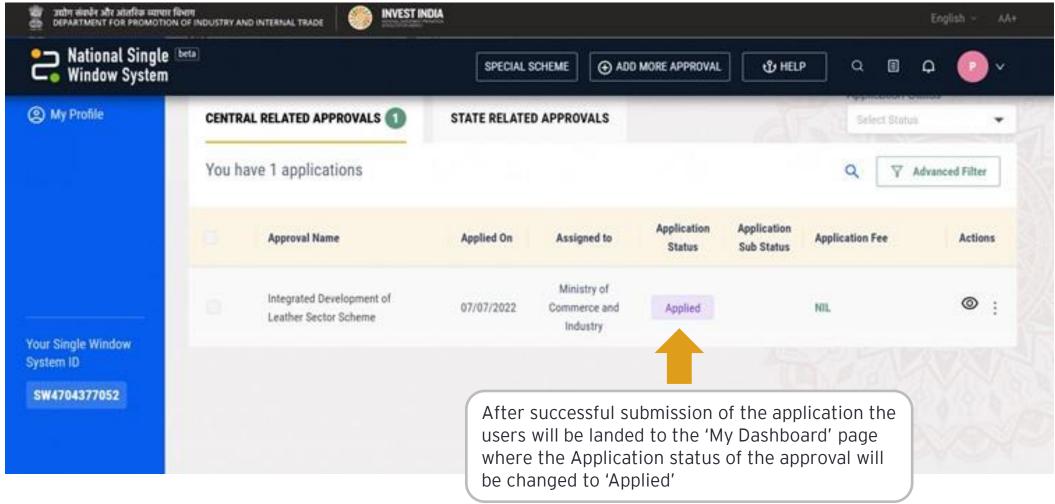

#### How to Apply for Integrated Development of Leather Sector Scheme

| #   | Apply for Integrated Development of Leather Sector Scheme                  | Reference slide |
|-----|----------------------------------------------------------------------------|-----------------|
| 1.1 | Go to NSWS Homepage: www.nsws.gov.in                                       | <u>1</u>        |
| 1.2 | Navigate to the Integrated Footwear and Leather Development Programme Page | 2               |
| 1.3 | Apply for Integrated Development of Leather Sector Scheme                  | 3               |
| 1.4 | Login/Register to Apply                                                    | 4               |
| 1.5 | My Approvals                                                               | <u>5</u>        |
| 1.6 | Apply for the Scheme                                                       | <u>6</u>        |
| 1.7 | Fill the Common Registration Form                                          | <u>7-9</u>      |
| 1.8 | Fill the Scheme Specific Form                                              | 10-16           |
| 1.9 | Approval Applied                                                           | <u>17</u>       |