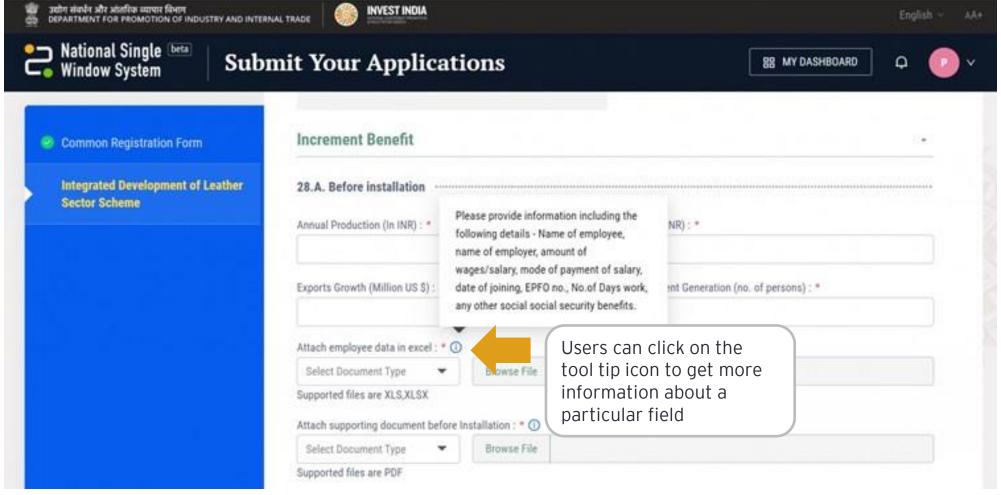

0-16           |
| 1.9 | Approval Applied                                                           | <u>17</u>       |











Users will be directed to the 'Indian Footwear and Leather Development Programme' page





Related Approvals'







first scheme as

Development of Leather Sector

Integrated

(IDLS)















DEPARTMENT FOR PROMOTION OF

INDUSTRY AND INTERNAL TRADE

















Expand all the sections of the form by clicking on '+' and fill all the mandatory fields



DEPARTMENT FOR PROMOTION OF

INDUSTRY AND INTERNAL TRADE MINISTRY OF COMMERCE & INDUSTRY GOVERNMENT OF INDIA





Click on the download button to download a template provided by the ministry



DEPARTMENT FOR PROMOTION OF INDUSTRY AND INTERNAL TRADE MINISTRY OF COMMERCE & INDUSTRY GOVERNMENT OF INDIA







How to Add Section













DEPARTMENT FOR PROMOTION OF

INDUSTRY AND INTERNAL TRADE









National Single Window System (<a href="https://www.nsws.gov.in/">https://www.nsws.gov.in/</a>)











### **Download Issued Certificate**



#### **Issued Certificate**

| #   | Issued Certificate                 | Reference<br>slide |
|-----|------------------------------------|--------------------|
| 2.1 | How to Download Issued Certificate | <u>18</u>          |





DEPARTMENT FOR PROMOTION OF

INDUSTRY AND INTERNAL TRADE MINISTRY OF COMMERCE & INDUSTRY GOVERNMENT OF INDIA









## Respond to Ministry Queries



#### Respond to Queries

| #   | Respond to Queries                            | Reference<br>slide |
|-----|-----------------------------------------------|---------