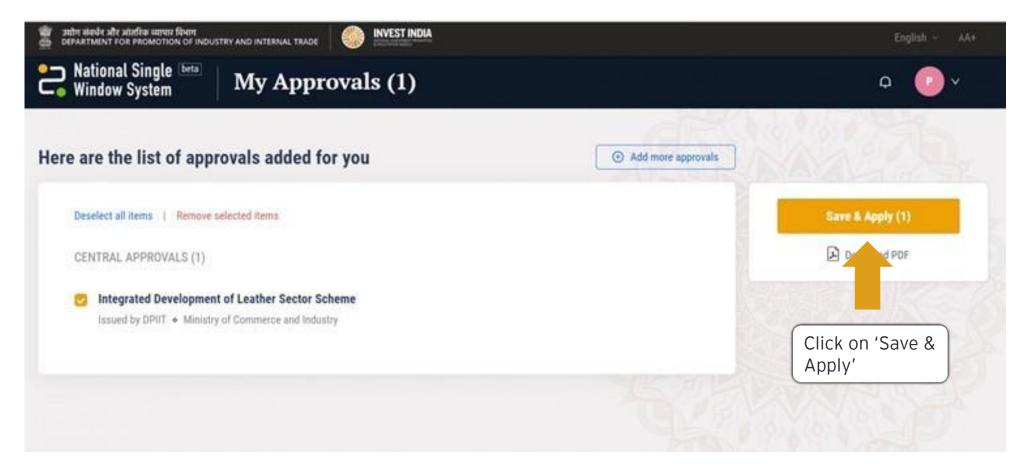

#### How to Apply for Integrated Development of Leather Sector Scheme

| #   | Apply for Integrated Development of Leather Sector Scheme                  | Reference slide |
|-----|----------------------------------------------------------------------------|-----------------|
| 1.1 | Go to NSWS Homepage: www.nsws.gov.in                                       | <u>1</u>        |
| 1.2 | Navigate to the Integrated Footwear and Leather Development Programme Page | 2               |
| 1.3 | Apply for Integrated Development of Leather Sector Scheme                  | 3               |
| 1.4 | Login/Register to Apply                                                    | 4               |
| 1.5 | My Approvals                                                               | <u>5</u>        |
| 1.6 | Apply for the Scheme                                                       | <u>6</u>        |
| 1.7 | Fill the Common Registration Form                                          | <u>7-9</u>      |
| 1.8 | Fill the Scheme Specific Form                                              | 10-16           |
| 1.9 | Approval Applied                                                           | <u>17</u>       |