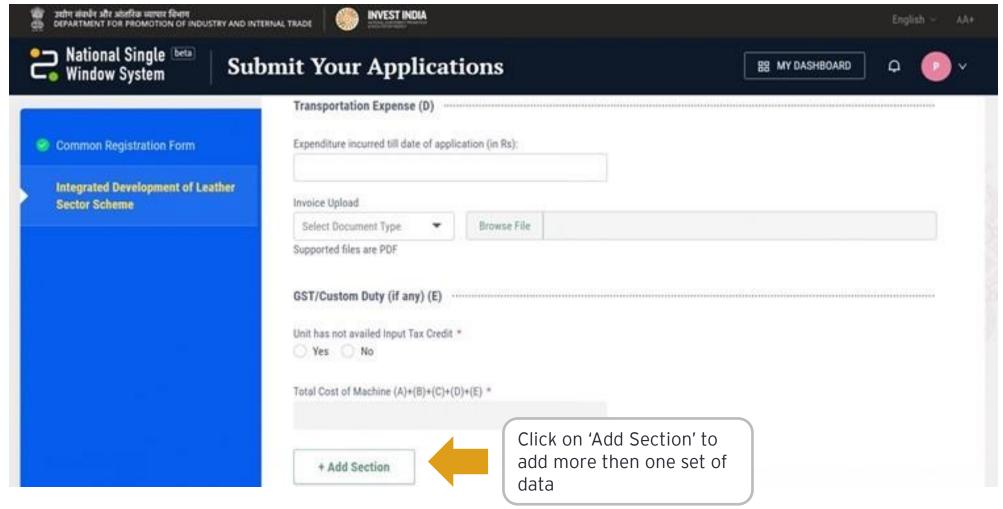

DEPARTMENT FOR PROMOTION OF INDUSTRY AND INTERNAL TRADE MINISTRY OF COMMERCE & INDUSTRY GOVERNMENT OF INDIA

How to Add Section

DEPARTMENT FOR PROMOTION OF

INDUSTRY AND INTERNAL TRADE

National Single Window System (<a href="https://www.nsws.gov.in/">https://www.nsws.gov.in/</a>)