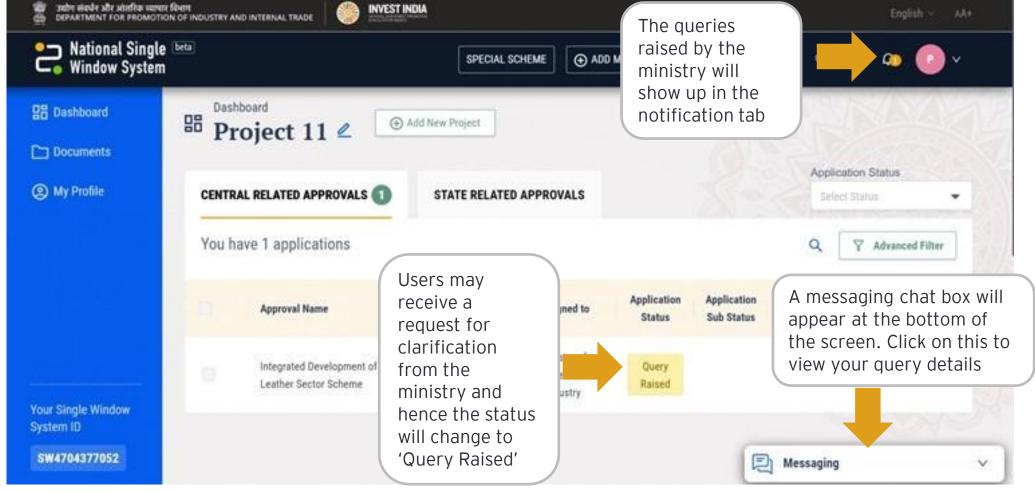

## Respond to Ministry Queries

#### Respond to Queries

| #   | Respond to Queries                            | Reference<br>slide |
|-----|-----------------------------------------------|--------------------|
| 3.1 | View/Respond to Queries                       | <u>19</u>          |
| 3.2 | Messaging Window for Clarification to Queries | 20-21              |