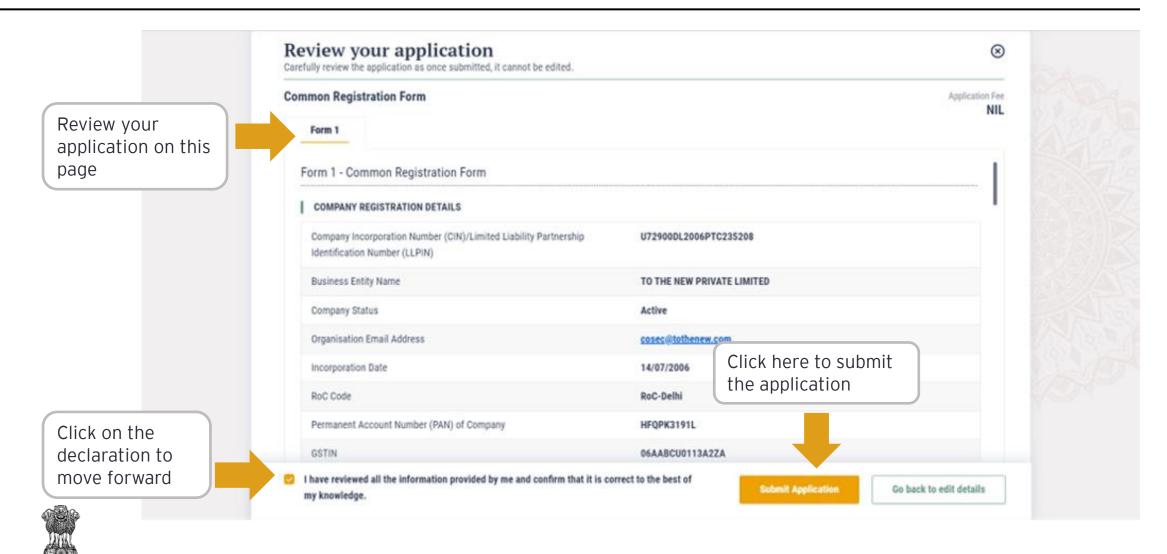

#### How to Apply for Integrated Development of Leather Sector Scheme

| #   | Apply for Integrated Development of Leather Sector Scheme                  | Reference slide |
|-----|----------------------------------------------------------------------------|-----------------|
| 1.1 | Go to NSWS Homepage: www.nsws.gov.in                                       | <u>1</u>        |
| 1.2 | Navigate to the Integrated Footwear and Leather Development Programme Page | 2               |
| 1.3 | Apply for Integrated Development of Leather Sector Scheme                  | 3               |
| 1.4 | Login/Register to Apply                                                    | 4               |
| 1.5 | My Approvals                                                               | <u>5</u>        |
| 1.6 | Apply for the Scheme                                                       | <u>6</u>        |
| 1.7 | Fill the Common Registration Form                                          | <u>7-9</u>      |
| 1.8 | Fill the Scheme Specific Form                                              | 10-16           |
| 1.9 | Approval Applied                                                           | <u>17</u>       |