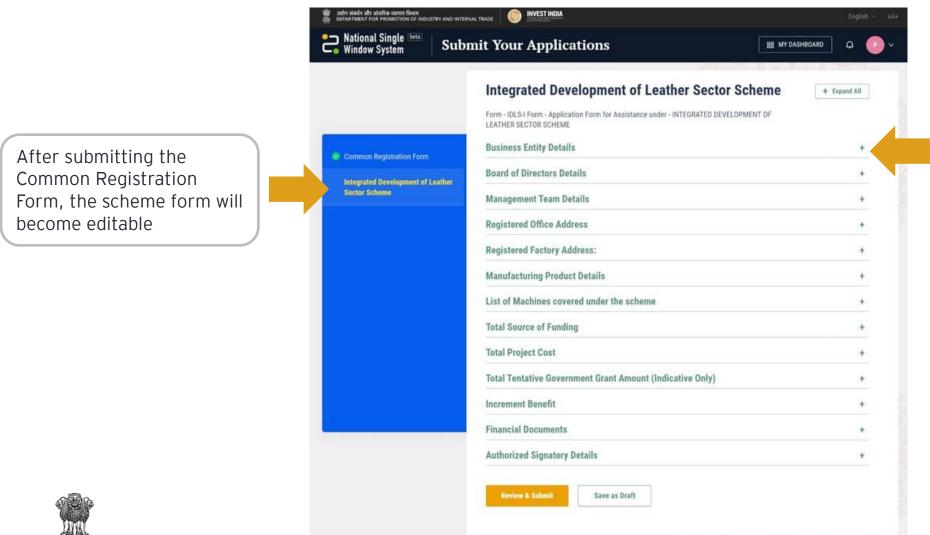

Expand all the sections of the form by clicking on '+' and fill all the mandatory fields

DEPARTMENT FOR PROMOTION OF

INDUSTRY AND INTERNAL TRADE MINISTRY OF COMMERCE & INDUSTRY GOVERNMENT OF INDIA

Click on the download button to download a template provided by the ministry