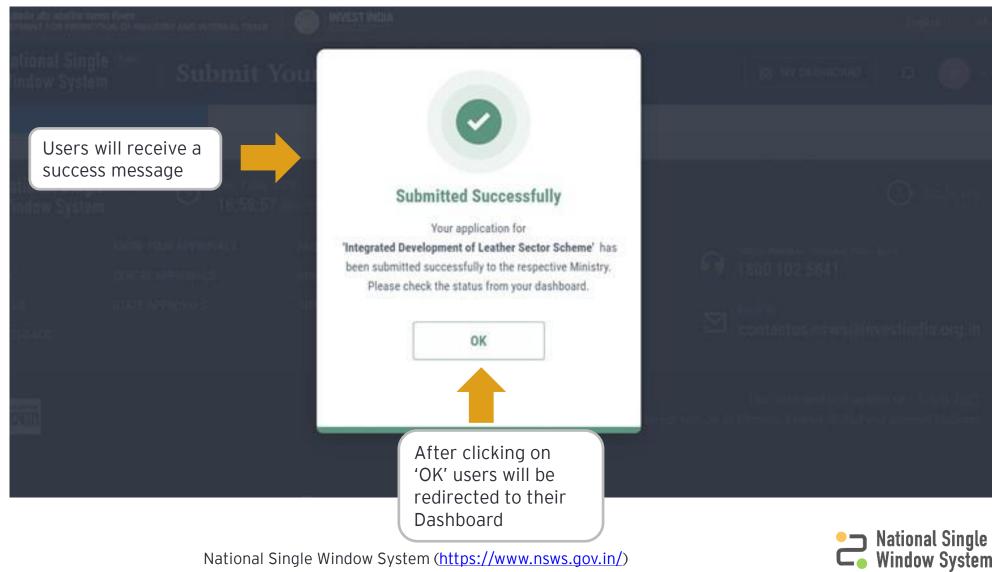

#### How to Apply for Integrated Development of Leather Sector Scheme

| #   | Apply for Integrated Development of Leather Sector Scheme                  | Reference slide |
|-----|----------------------------------------------------------------------------|-----------------|
| 1.1 | Go to NSWS Homepage: www.nsws.gov.in                                       | <u>1</u>        |
| 1.2 | Navigate to the Integrated Footwear and Leather Development Programme Page | 2               |
| 1.3 | Apply for Integrated Development of Leather Sector Scheme                  | 3               |
| 1.4 | Login/Register to Apply                                                    | 4               |
| 1.5 | My Approvals                                                               | <u>5</u>        |
| 1.6 | Apply for the Scheme                                                       | <u>6</u>        |
| 1.7 | Fill the Common Registration Form                                          | <u>7-9</u>      |
| 1.8 | Fill the Scheme Specific Form                                              | 10-16           |
| 1.9 | Approval Applied                                                           | <u>17</u>       |