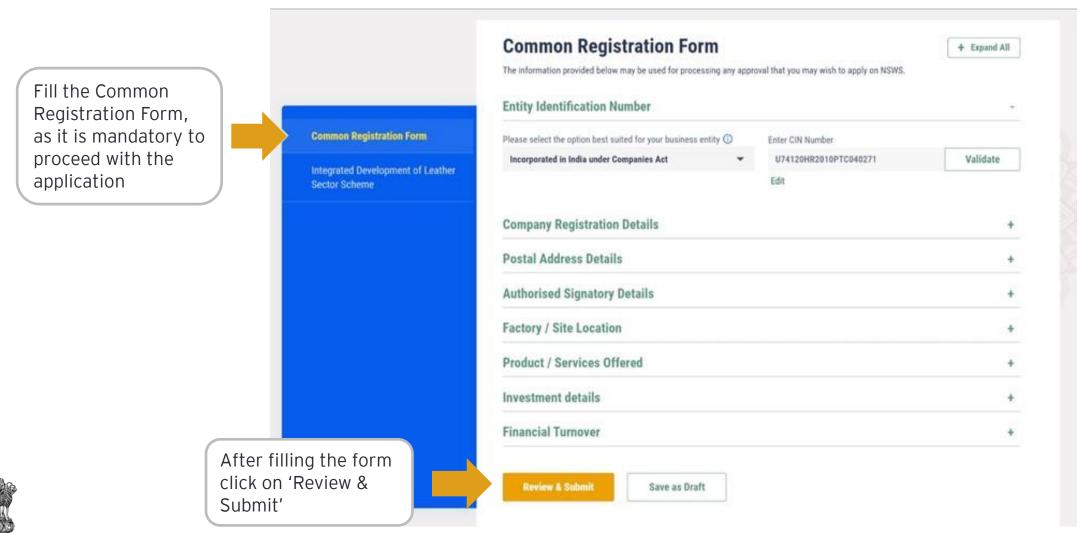

#### How to Apply for Integrated Development of Leather Sector Scheme

| #   | Apply for Integrated Development of Leather Sector Scheme                  | Reference slide |
|-----|----------------------------------------------------------------------------|-----------------|
| 1.1 | Go to NSWS Homepage: www.nsws.gov.in                                       | <u>1</u>        |
| 1.2 | Navigate to the Integrated Footwear and Leather Development Programme Page | 2               |
| 1.3 | Apply for Integrated Development of Leather Sector Scheme                  | 3               |
| 1.4 | Login/Register to Apply                                                    | 4               |
| 1.5 | My Approvals                                                               | <u>5</u>        |
| 1.6 | Apply for the Scheme                                                       | <u>6</u>        |
| 1.7 | Fill the Common Registration Form                                          | <u>7-9</u>      |
| 1.8 | Fill the Scheme Specific Form                                              | 10-16           |
| 1.9 | Approval Applied                                                           | <u>17</u>       |

Expand all the sections of the form by clicking on '+' and fill all the mandatory fields

DEPARTMENT FOR PROMOTION OF

INDUSTRY AND INTERNAL TRADE MINISTRY OF COMMERCE & INDUSTRY GOVERNMENT OF INDIA

Click on the download button to download a template provided by the ministry