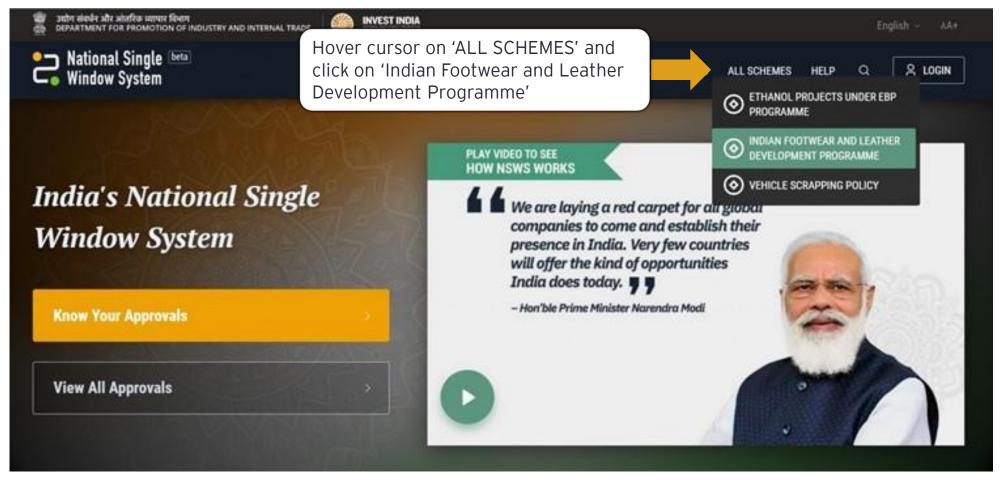

#### How to Apply for Integrated Development of Leather Sector Scheme

| #   | Apply for Integrated Development of Leather Sector Scheme                  | Reference slide |
|-----|----------------------------------------------------------------------------|-----------------|
| 1.1 | Go to NSWS Homepage: www.nsws.gov.in                                       | <u>1</u>        |
| 1.2 | Navigate to the Integrated Footwear and Leather Development Programme Page | 2               |
| 1.3 | Apply for Integrated Development of Leather Sector Scheme                  | 3               |
| 1.4 | Login/Register to Apply                                                    | 4               |
| 1.5 | My Approvals                                                               | <u>5</u>        |
| 1.6 | Apply for the Scheme                                                       | <u>6</u>        |
| 1.7 | Fill the Common Registration Form                                          | <u>7-9</u>      |
| 1.8 | Fill the Scheme Specific Form                                              | 10-16           |
| 1.9 | Approval Applied                                                           | <u>17</u>       |