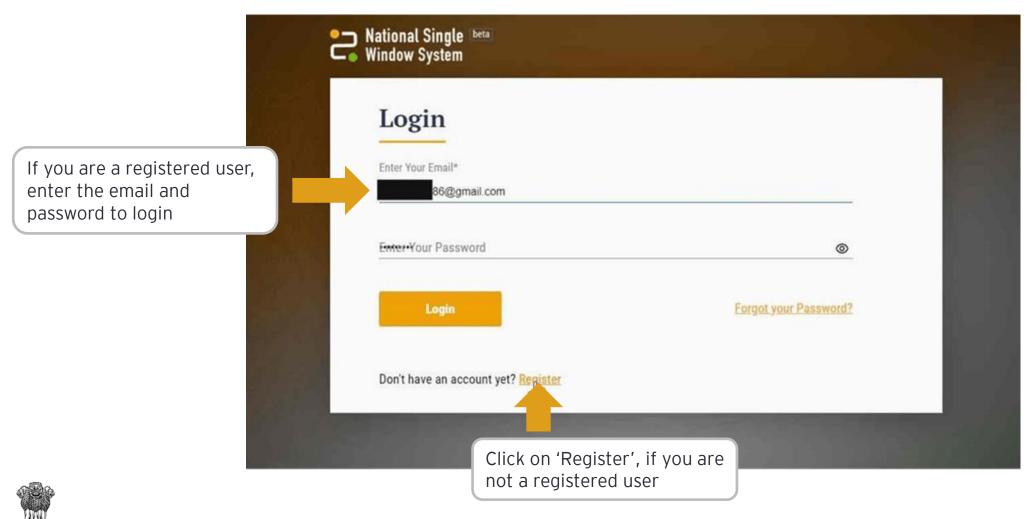

#### How to Apply for Integrated Development of Leather Sector Scheme

| #   | Apply for Integrated Development of Leather Sector Scheme                  | Reference slide |
|-----|----------------------------------------------------------------------------|-----------------|
| 1.1 | Go to NSWS Homepage: www.nsws.gov.in                                       | <u>1</u>        |
| 1.2 | Navigate to the Integrated Footwear and Leather Development Programme Page | 2               |
| 1.3 | Apply for Integrated Development of Leather Sector Scheme                  | 3               |
| 1.4 | Login/Register to Apply                                                    | 4               |
| 1.5 | My Approvals                                                               | <u>5</u>        |
| 1.6 | Apply for the Scheme                                                       | <u>6</u>        |
| 1.7 | Fill the Common Registration Form                                          | <u>7-9</u>      |
| 1.8 | Fill the Scheme Specific Form                                              | 10-16           |
| 1.9 | Approval Applied                                                           | <u>17</u>       |