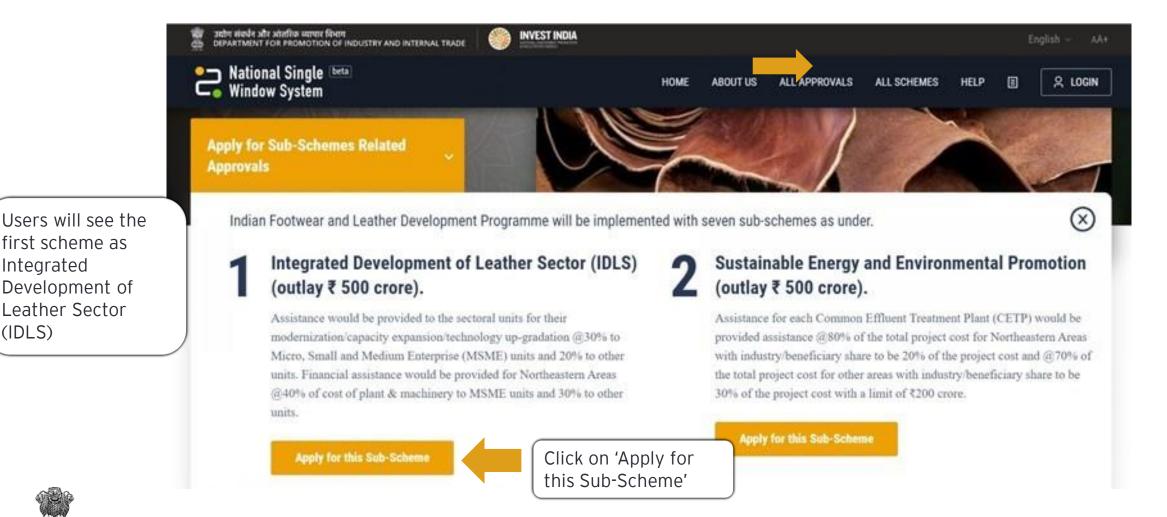

#### How to Apply for Integrated Development of Leather Sector Scheme

| #   | Apply for Integrated Development of Leather Sector Scheme                  | Reference slide |
|-----|----------------------------------------------------------------------------|-----------------|
| 1.1 | Go to NSWS Homepage: www.nsws.gov.in                                       | <u>1</u>        |
| 1.2 | Navigate to the Integrated Footwear and Leather Development Programme Page | 2               |
| 1.3 | Apply for Integrated Development of Leather Sector Scheme                  | 3               |
| 1.4 | Login/Register to Apply                                                    | 4               |
| 1.5 | My Approvals                                                               | <u>5</u>        |
| 1.6 | Apply for the Scheme                                                       | <u>6</u>        |
| 1.7 | Fill the Common Registration Form                                          | <u>7-9</u>      |
| 1.8 | Fill the Scheme Specific Form                                              | 10-16           |
| 1.9 | Approval Applied                                                           | <u>17</u>       |

Users will be directed to the 'Indian Footwear and Leather Development Programme' page

Related Approvals'

first scheme as

Development of Leather Sector

Integrated

(IDLS)

DEPARTMENT FOR PROMOTION OF

INDUSTRY AND INTERNAL TRADE