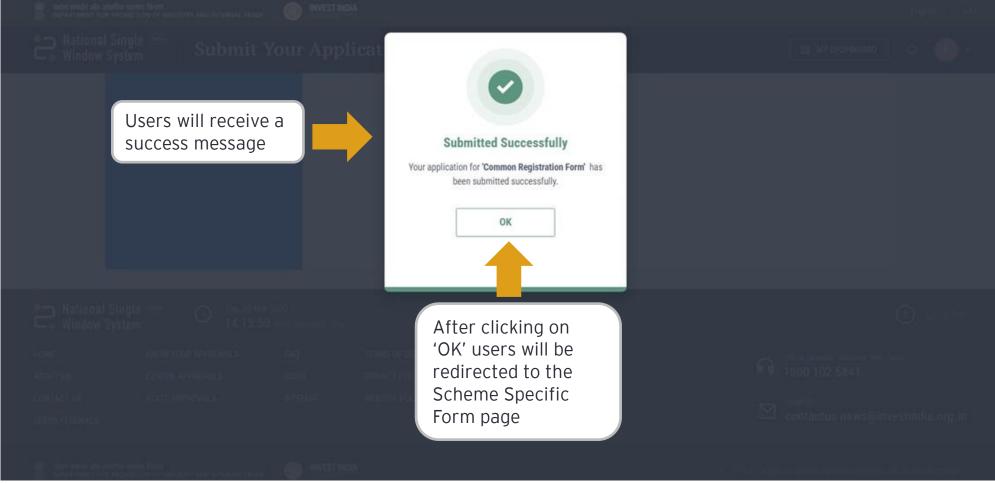

#### How to Apply for Integrated Development of Leather Sector Scheme

| #   | Apply for Integrated Development of Leather Sector Scheme                  | Reference slide |
|-----|----------------------------------------------------------------------------|-----------------|
| 1.1 | Go to NSWS Homepage: www.nsws.gov.in                                       | <u>1</u>        |
| 1.2 | Navigate to the Integrated Footwear and Leather Development Programme Page | 2               |
| 1.3 | Apply for Integrated Development of Leather Sector Scheme                  | 3               |
| 1.4 | Login/Register to Apply                                                    | 4               |
| 1.5 | My Approvals                                                               | <u>5</u>        |
| 1.6 | Apply for the Scheme                                                       | <u>6</u>        |
| 1.7 | Fill the Common Registration Form                                          | <u>7-9</u>      |
| 1.8 | Fill the Scheme Specific Form                                              | 10-16           |
| 1.9 | Approval Applied                                                           | <u>17</u>       |