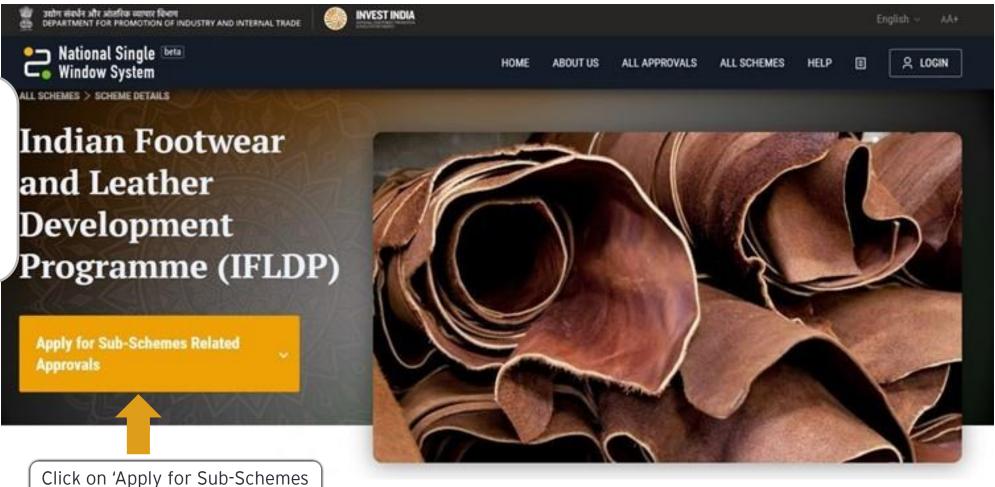

#### How to Apply for Integrated Development of Leather Sector Scheme

| #   | Apply for Integrated Development of Leather Sector Scheme                  | Reference slide |
|-----|----------------------------------------------------------------------------|-----------------|
| 1.1 | Go to NSWS Homepage: www.nsws.gov.in                                       | <u>1</u>        |
| 1.2 | Navigate to the Integrated Footwear and Leather Development Programme Page | 2               |
| 1.3 | Apply for Integrated Development of Leather Sector Scheme                  | 3               |
| 1.4 | Login/Register to Apply                                                    | 4               |
| 1.5 | My Approvals                                                               | <u>5</u>        |
| 1.6 | Apply for the Scheme                                                       | <u>6</u>        |
| 1.7 | Fill the Common Registration Form                                          | <u>7-9</u>      |
| 1.8 | Fill the Scheme Specific Form                                              | 10-16           |
| 1.9 | Approval Applied                                                           | <u>17</u>       |

Users will be directed to the 'Indian Footwear and Leather Development Programme' page

Related Approvals'

first scheme as

Development of Leather Sector

Integrated

(IDLS)

DEPARTMENT FOR PROMOTION OF

INDUSTRY AND INTERNAL TRADE