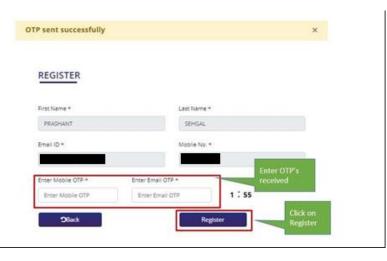

- **1**. Visit the DGFT website and proceed with registration process.
- 2. Enter the Registration Details.

Select Register User as "Importer/Exporter

| बिदेव व्यापार महानिदेवालय<br>DIRECTORATE GENERAL OF<br>FOREIGN TRADE | LOGIN REGISTER<br>Register User As*<br>Importer/Exporter * | ×                      | Fill in the information                                                   |
|----------------------------------------------------------------------|------------------------------------------------------------|------------------------|---------------------------------------------------------------------------|
| Glad to see you                                                      | First Name *<br>PRASHANT                                   | Last Name *            | below.<br><u>Fields marked</u> <u>are</u><br><u>mandatory to fill in.</u> |
|                                                                      | Email (D +                                                 | Moblie No. *           |                                                                           |
|                                                                      | Pincode*                                                   | District*              |                                                                           |
|                                                                      | State*                                                     | City *<br>Ambala City  |                                                                           |
|                                                                      | RXNXB C                                                    |                        |                                                                           |
|                                                                      | Type the above CAPTCHA Code. *<br>RXNXB                    |                        |                                                                           |
|                                                                      | By registering you are agreeing to<br>Send OTP             | our terms & conditions |                                                                           |

- **3**. Enter the OTPs received on email and mobile number.
- 4. Upon Successful validation of the OTP, you shall receive a notification containing the temporary password which you need to change upon first login.