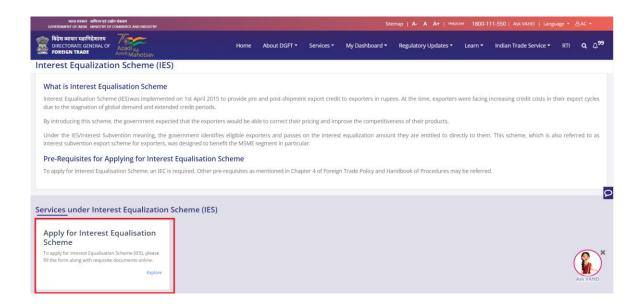

### 5. <u>Apply for Interest Equalization Scheme</u>

Then proceed with the following steps:

**1.** Visit the DGFT website https://www.dgft.gov.in/CP and login in to the portal using valid credentials.

2. Post login click on navigate using Menu "Services >> Interest Equalization Scheme (IES)".

**3.** Click on **"Interest Equalization Scheme (IES)"**, system will navigate the user to Interest Equalization Scheme Page.

4.Click on "Start Fresh Application" button or click on "Proceed with Existing Application" Button incase user has already saved adraft application.