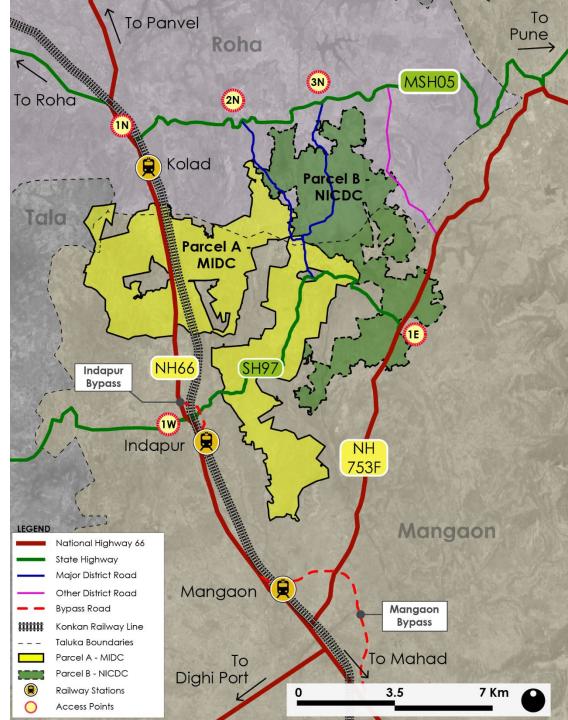

## Dighi Industrial Area

- The Dighi Port Industrial Area is being developed over 30,000 Acres. 15,000 Acres will be developed in the first phase Roads, Lenghts, Bridges and Slab Culverts of a total length of 280 kilometers is beidng developed
- A Dedicated Freight Corridor connecting NCR-Delhi region to JNPT and Dighi Port with a Length of 1,483 km between Delhi and Mumbai aimed at developing Industrial Nodes across 6 states in India.
- Dighi Port Industrial Area is connected to Delhi-Mumbai Industrial corridor. It Aims to become a hub industrial activity in the country and a beacon of port led development