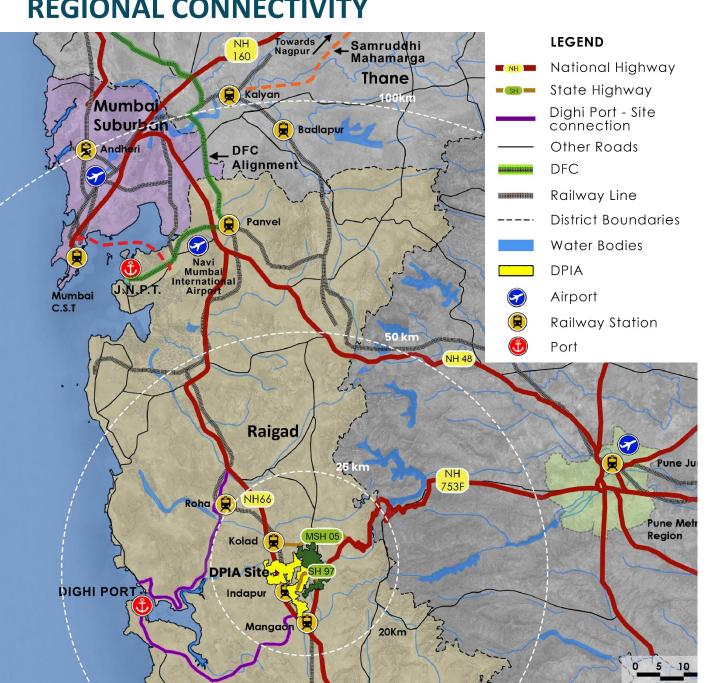

## **REGIONAL CONNECTIVITY**

## Dighi Industrial Area

| Air Connectivity                  |         |
|-----------------------------------|---------|
| Navi-Mumbai Airport<br>(Proposed) | 100 Kms |
| Mumbai Airport                    | 130 Kms |
| Pune Airport                      | 150 Kms |

| Road Connectivity |          |
|-------------------|----------|
| Mangaon           | ~0 Kms   |
| Navi Mumbai       | ~100 Kms |
| Mumbai            | ~130 Kms |

| Port Connectivity |         |
|-------------------|---------|
| Dighi Port        | 50 kms  |
| JNPT              | 90 kms  |
| Mumbai Port Trust | 125 kms |

| Railway Connectivity |       |
|----------------------|-------|
| Kolad                | 5 km  |
| Indapur, Mangaon     | 10 km |