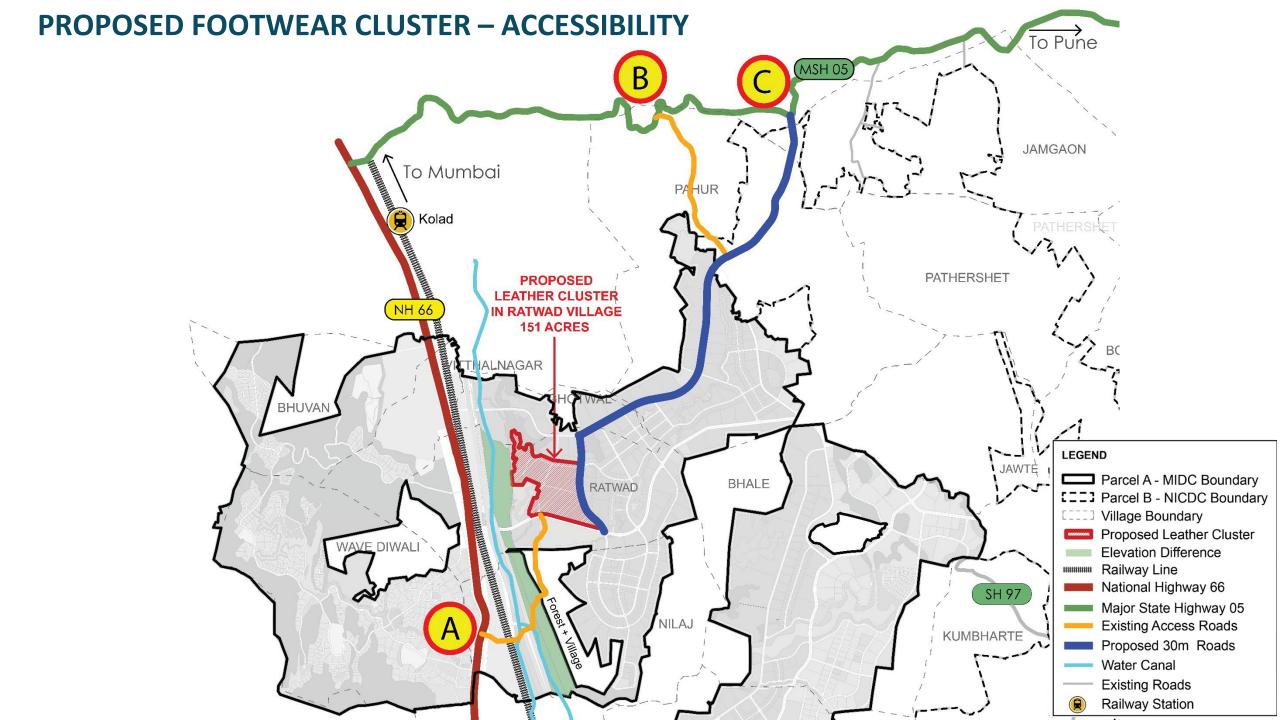

1   |





















## Dighi Industrial Area











| Air Connectivity                  |         |
|-----------------------------------|---------|
| Navi-Mumbai Airport<br>(Proposed) | 100 Kms |
| Mumbai Airport                    | 130 Kms |
| Pune Airport                      | 150 Kms |

| Road Connectivity |          |
|-------------------|----------|
| Mangaon           | ~0 Kms   |
| Navi Mumbai       | ~100 Kms |
| Mumbai            | ~130 Kms |

| Port Connectivity |         |
|-------------------|---------|
| Dighi Port        | 50 kms  |
| JNPT              | 90 kms  |
| Mumbai Port Trust | 125 kms |

| Railway Connectivity |       |
|----------------------|-------|
| Kolad                | 5 km  |
| Indapur, Mangaon     | 10 km |



## **REGIONAL CONNECTIVITY**







## PROPOSED FOOTWEAR CLUSTER – ACCESSIBILITY