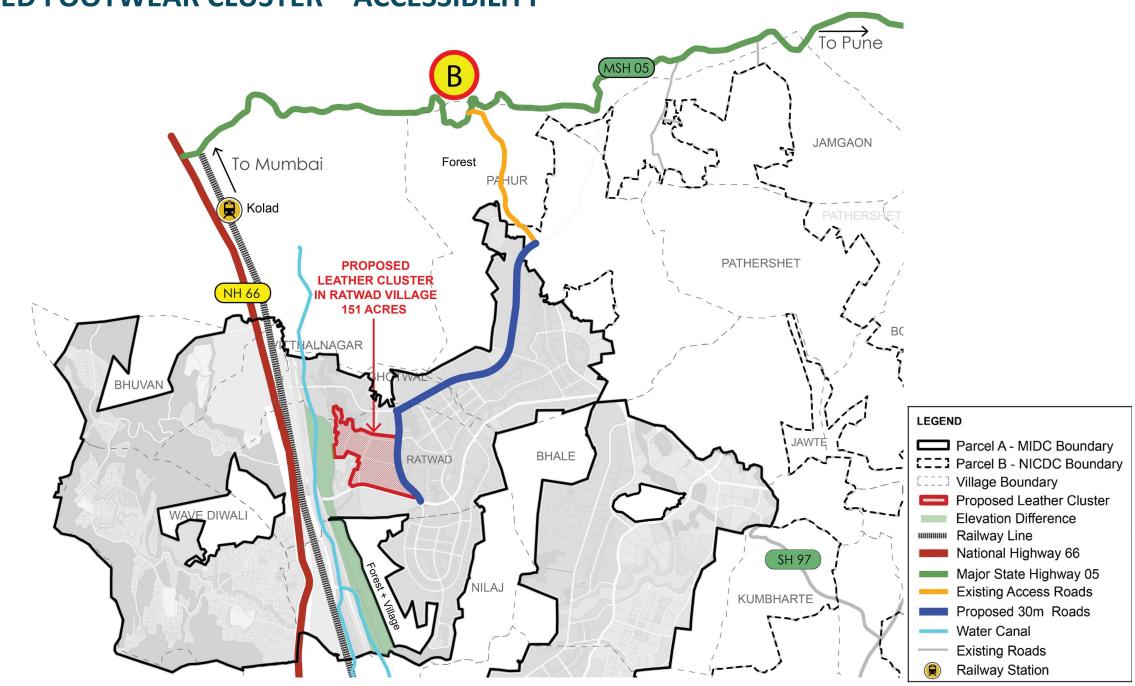

rea











| Air Connectivity                  |         |
|-----------------------------------|---------|
| Navi-Mumbai Airport<br>(Proposed) | 100 Kms |
| Mumbai Airport                    | 130 Kms |
| Pune Airport                      | 150 Kms |

| Road Connectivity |          |
|-------------------|----------|
| Mangaon           | ~0 Kms   |
| Navi Mumbai       | ~100 Kms |
| Mumbai            | ~130 Kms |

| Port Connectivity |         |
|-------------------|---------|
| Dighi Port        | 50 kms  |
| JNPT              | 90 kms  |
| Mumbai Port Trust | 125 kms |

| Railway Connectivity |       |
|----------------------|-------|
| Kolad                | 5 km  |
| Indapur, Mangaon     | 10 km |



## **REGIONAL CONNECTIVITY**







## PROPOSED FOOTWEAR CLUSTER – ACCESSIBILITY