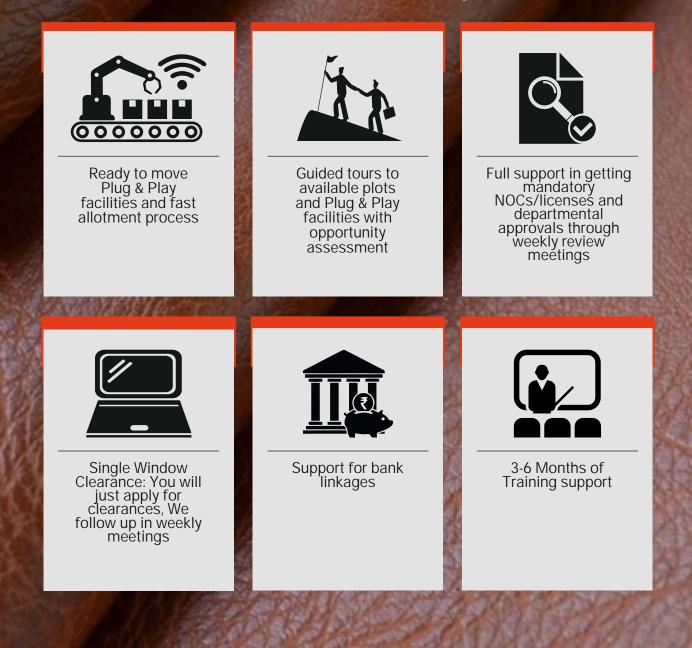

6

The Department of Industries is offering a slew of plug-andplay factories - (pre-constructed facilities with all basic infrastructure) across various industrial areas and attractive locations. These facilities are being offered on 15 years of initial lease.

All necessary approvals in place. Just need to install the machines and start the production.

# PLUG & PLAY

- Pre-installed Infrastructure for Rapid Deployment
- State-of-the-art Amenities Tailored for Leather Production
- Flexible Spaces Designed for a Range of Industrial Needs
- Competitive Leasing Options to Get You Started Immediately

### What are we offering