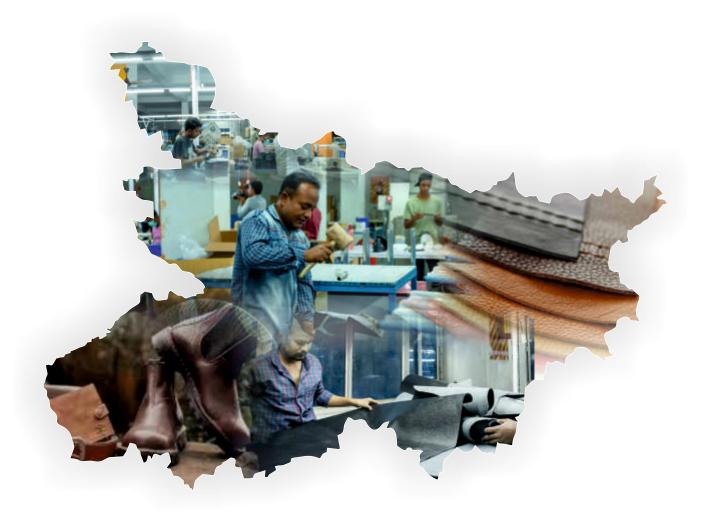

# leather Industry landscape of Bihar

# Navigating Bihar's Industrial Landscapes

Discovering the industrial hotspots of Bihar, where opportunity meets infrastructure. The highlighted zones of Muzaffarpur & Kishanganj offer unmatched potential for leather industry growth.