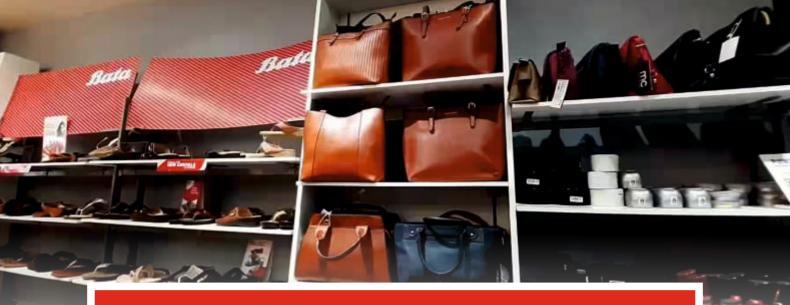

# Success Story: BATA's Enduring Footprint

### A Step Ahead Since 1942

BATA's journey in Bihar is a legacy of quality and resilience. Operating since 1942, the second-largest BATA factory in India has been a cornerstone in Bihar's industrial narrative, exemplifying commitment and excellence.

Total Area: 19.89 acres (80,492 sq. meters)

Workforce Strength:490 employees Annual Production Capacity: 3.5 Million pairs

Investment Size: 231 million