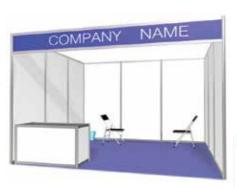

One package stand of 9 sqm includes partitions, carpeted floor, single phase socket, fascia with company name, 01 Square tables, 02 chairs, 02 fluorescent tube lights, and 01 waste basket.