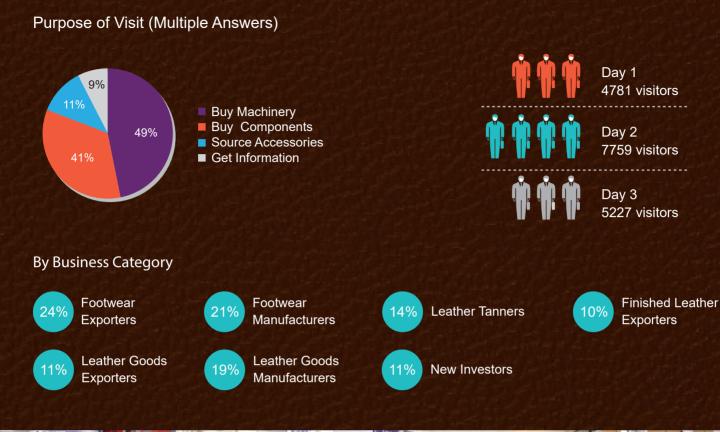

# **VISITOR PROFILE**

- Top Management and Technical personal from the members of South Asian Country's Footwear Manufacturer & Tanners Association.
- Bangladesh Footwear Manufacturer, Leather & Leather Products Technologist Association Members.
- Components and Accessories, Designers, Brand Owners, Product Developers.
- Bangladesh Hides and Skin Merchants Association Members
- Leather Goods & Footwear Manufacturers.
- Finished Leather, Leather Goods and Footwear Exporters.
- Bangladesh Indenting Associations Members.
- Leather Garments.
- Handbags, Leather Goods and Travel ware.
- Importers and Distributors of Leather and Synthetic Materials.
- Buying House/Buying Agent.
- Trade Body Representatives.
- Trade Media.

## **INDUSTRY OVERVIEW :**

USD 5 billion annual export by next few years. Leather industry is the second highest donor to national exports after apparel. There has been a steady progress of the lather sector which has attained 11.93% growth in the first half of current fiscal year (2016-2017). This sector exceeded the export target by 9.64%, fetching \$628 million from exports against the target of \$572 million during July - December period. Bangladesh earned \$560 million from leather and leather products exports in the same period of FY 2015-16. The annual Target for current fiscal year set at \$1.22 billion which is expected to exceed by June, 2017. Bangladesh exported leather and leather goods worth \$1.13 billion and \$1.16 billion respectively in FY 2014-15 and FY 2015-16.

At this time, 220 tanneries, 2500 footwear manufacturing units and 100+ large firms are involved in the leather and leather goods sector. This sector is contributing 4% to the country's total export income by exporting items to more than 50 countries. The LFMEAB report said Japan and Germany are now the biggest markets for Bangladeshi footwear which is also exported to Italy, the UK, France, Belgium, the USA, Sweden, Spain, Saudi Arabia, Taiwan, Hong Kong, Canada and Korea. Footwear exports record impressive growth During the fiscal year 2014-2015, Bangladesh exported footwear worth \$128.18 million to Germany, \$95.22 million to Japan, \$82.64 million to the USA, \$57.39 million to Spain, \$37.16 million Italy, \$24.31 million to France, \$14.94 million to the UK and \$7.58 million to the UAE. International brands like Adidas, Aldo, Timberland, Marks & Spencer, Clarks, Espirit, ABC Mart, Nike, Wal-Mart, K-Mart Sears, and Nine West, Gucci, Reebok, Michael Kors, Picard, Sportcraft, Max & Co and R.M. Williams are sourcing from Bangladesh for quality and price.