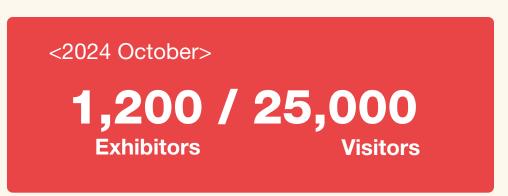

# FASHION WORLD TOKYO

OCTOBER October 15[Tue] - 17[Thur], 2024

March 26[Wed] - 28[Fri], 2025

Venue: Tokyo Big Sight, Japan

**Organiser: RX Japan Ltd.** 

Exhibitors from all over the world gather in Japan (expected)