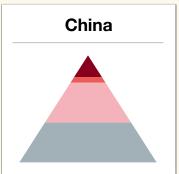

# Japan is No.1 in Upper-Middle Price Range Market

Japan has a large proportion for upper-middle price range compared to other countries – the BEST target for international brands!

(Source: Ministry of Economy, Trade and Industry)