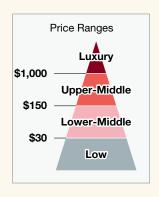

# Japan is No.1 in Upper-Middle Price Range Market

Japan has a large proportion for upper-middle price range compared to other countries – the BEST target for international brands!

(Source: Ministry of Economy, Trade and Industry)