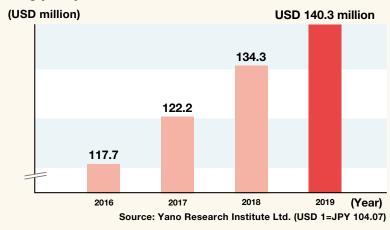

# 2 Imported Fashion Market is Growing

Imported fashion is very popular in Japan, and the market is increasing yearly!

3