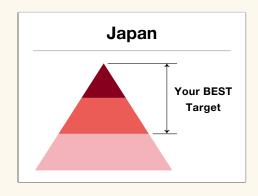

# Japan is No.1 in Upper-Middle Price Range Market

Japan has a large proportion for upper-middle price range compared to other countries – the BEST target for international brands!

(Source: Ministry of Economy, Trade and Industry)