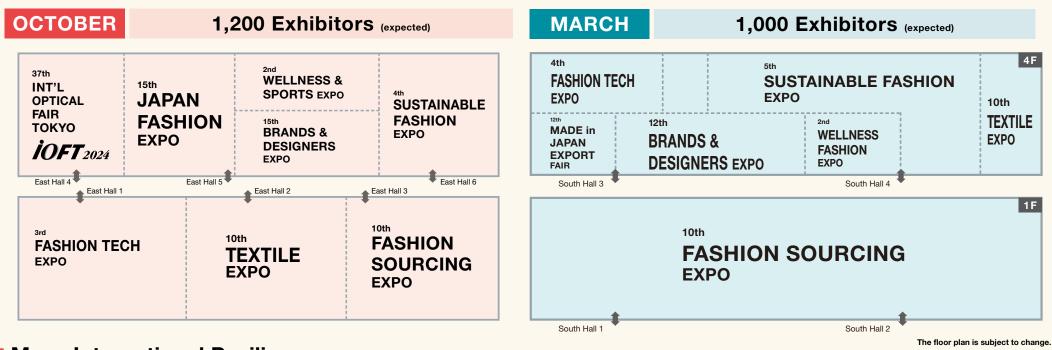

# Covers All Fashion Items Consisting of 7 Specialised Expo

# Covers All Fashion Items Consisting of 7 Specialised Expo

■ Floor Plan (Tokyo Big Sight)

- \* Refer to TEXTILE EXPO / FASHION SOURCING EXPO Brochure for more information
- \*\* Refer to iOFT Brochure for more information