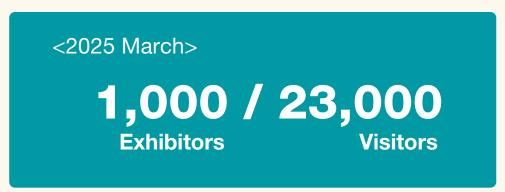

# FASHION WORLD TOKYO

OCTOBER October 15[Tue] - 17[Thur], 2024

March 26[Wed] - 28[Fri], 2025

Venue: Tokyo Big Sight, Japan

**Organiser: RX Japan Ltd.** 

Exhibitors from all over the world gather in Japan (expected)