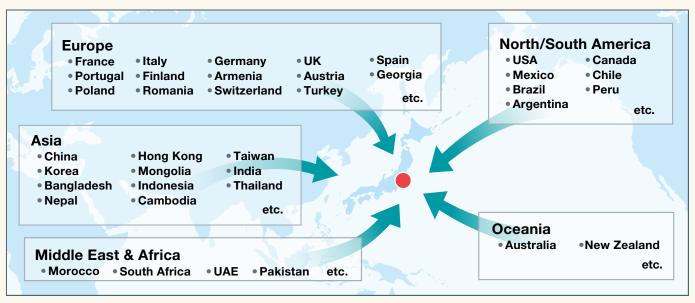

Many International Pavilions (expected)

FaW TOKYO gathers many international pavilions every year from all around the world. FaW TOKYO is used as the best platform to expose national handcrafts and the latest fashion brands.