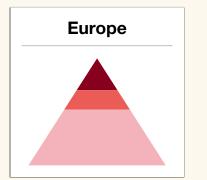

# Japan is No.1 in Upper-Middle Price Range Market

Japan has a large proportion for upper-middle price range compared to other countries – the BEST target for international brands!

(Source: Ministry of Economy, Trade and Industry)