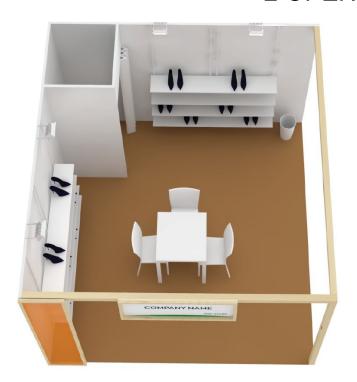

## A 16 sqm booth includes:

- 16 sqm of beige carpet
- 250cm high white panels
- cm 100x100 storage unit with folding door, coat rack, paper bin, 220V electrical panel, socket
- 24 laminated shelves cm100x30x1.8h on external rack rods. (1.5shelves for each booth sqm)
- 1 white squared table (cm 74x74x75h)
- 3 white chairs.
- 6 LED lights
- Colorful frame (cm 50x250h) in natural spruce wood with colored mesh (color can be defined)
- Banner above entrance with exhibitor company name and standard design defined by CLE

## CLE booth set-up

0.5 additional shelf for each sqm
2 more LED lights
natural wooden truss
dedicated graphic