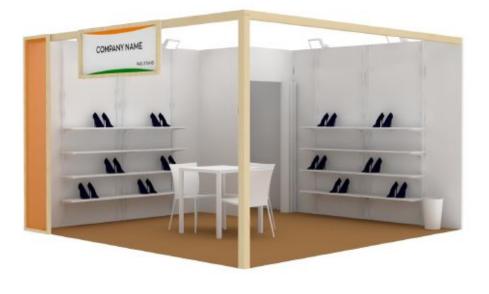

## A 16 sqm booth includes:

- 16 sqm of beige carpet
- 250cm high white panels
- cm 100x100 storage unit with folding door, coat rack, paper bin, 220V electrical panel, socket
- 24 laminated shelves cm100x30x1.8h on external rack rods. (1.5shelves for each booth sqm)
- 1 white squared table (cm 74x74x75h)
- 3 white chairs.
- 6 LED lights
- Colorful frame (cm 50x250h) in natural spruce wood with colored mesh (color can be defined)
- Banner above entrance with exhibitor company name and standard design defined by CLE

## CLE booth set-up

0.5 additional shelf for each sqm
2 more LED lights
natural wooden truss
dedicated graphic