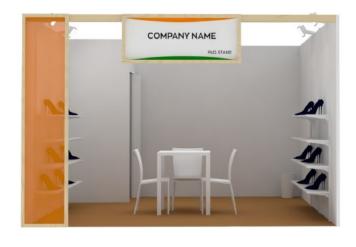

## A 16 sqm booth includes:

- 16 sqm of beige carpet
- 250cm high white panels
- cm 100x100 storage unit with folding door, coat rack, paper bin, 220V electrical panel, socket
- 24 laminated shelves cm100x30x1.8h on external rack rods. (1.5shelves for each booth sqm)
- 1 white squared table (cm 74x74x75h)
- 3 white chairs.
- 6 LED lights
- Colorful frame (cm 50x250h) in natural spruce wood with colored mesh (color can be defined)
- Banner above entrance with exhibitor company name and standard design defined by CLE

## CLE booth set-up

0.5 additional shelf for each sqm
2 more LED lights
natural wooden truss
dedicated graphic