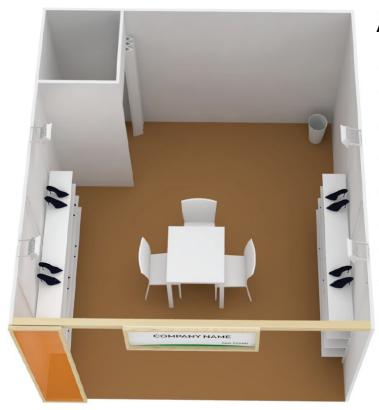

## A 16 sqm booth includes:

- 16 sqm of beige carpet
- 250cm high white panels
- cm 100x100 storage unit with folding door, coat rack, paper bin, 220V electrical panel, socket
- 24 laminated shelves cm100x30x1.8h on external rack rods. (1.5shelves for each booth sqm)
- 1 white squared table (cm 74x74x75h)
- 3 white chairs.
- 6 LED lights
- Colorful frame (cm 50x250h) in natural spruce wood with colored mesh (color can be defined)
- Banner above entrance with exhibitor company name and standard design defined by CLE

## CLE booth set-up

0.5 additional shelf for each sqm
2 more LED lights
natural wooden truss
dedicated graphic