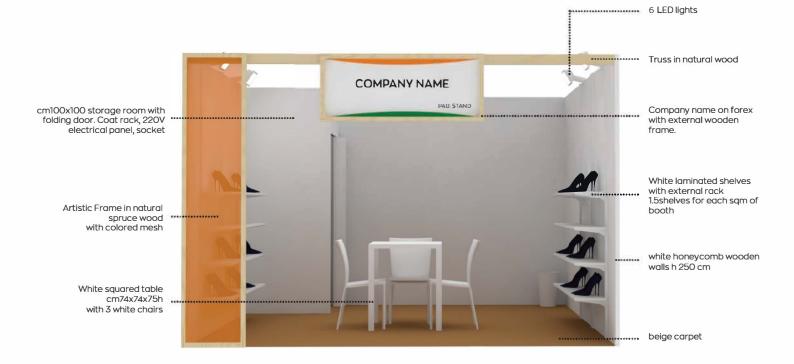

## A 16 sqm booth includes:

- 16 sqm of beige carpet
- 250cm high white panels
- cm 100x100 storage unit with folding door, coat rack, paper bin, 220V electrical panel, socket
- 24 laminated shelves cm100x30x1.8h on external rack rods. (1.5shelves for each booth sqm)
- 1 white squared table (cm 74x74x75h)
- 3 white chairs.
- 6 LED lights
- Colorful frame (cm 50x250h) in natural spruce wood with colored mesh (color can be defined)
- Banner above entrance with exhibitor company name and standard design defined by CLE

## CLE booth set-up

0.5 additional shelf for each sqm
2 more LED lights
natural wooden truss
dedicated graphic