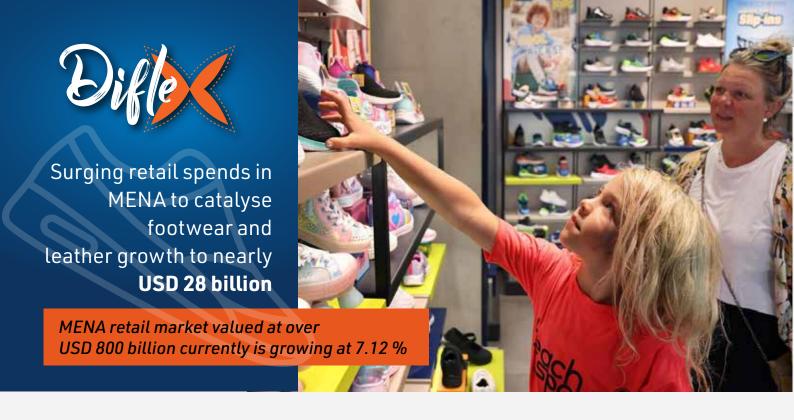

MENA Retail Market Size currently is at USD 808.51 billion and is poised to grow to USD 1,401.32 billion by 2032, growing at a CAGR of 7.12 %

For the leather and footwear market, the retail expansion offers a bonanza to reap growth, and DIFLEX offers an unparalleled vantage point for participants and industry stakeholders to enhance their market engagement through new partnerships and investments,