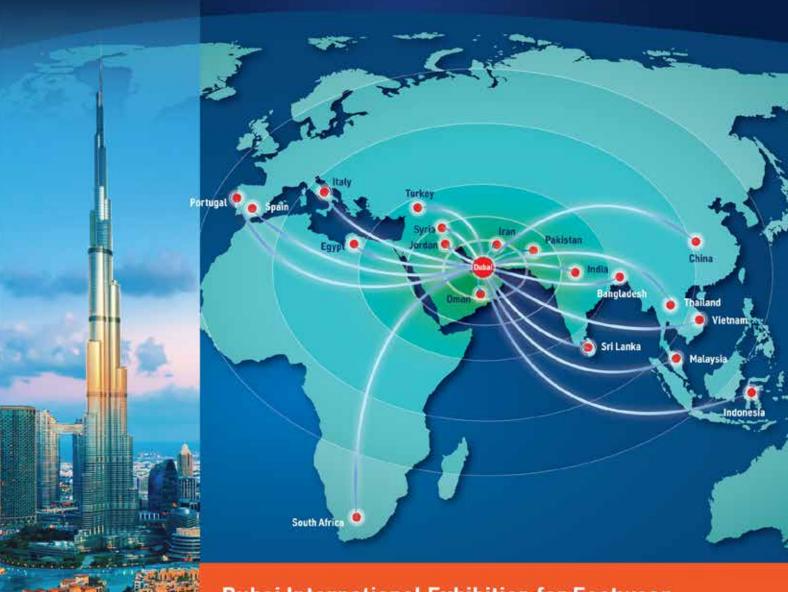

## **Linking Global Producers to Robust Wholesale Buyers**

Dubai International Exhibition for Footwear, Leather Bags, Accessories and Garments

CONCURRENT EVENTS

Rising purchasing power and disposable income, coupled with increasing demand for luxury products was driving growth in the Region.

MENA Retail Market Size currently is at USD 808.51 billion and is poised to grow to USD 1,401.32 billion by 2032, growing at a CAGR of 7.12 %

For the leather and footwear market, the retail expansion offers a bonanza to reap growth, and DIFLEX offers an unparalleled vantage point for participants and industry stakeholders to enhance their market engagement through new partnerships and investments,